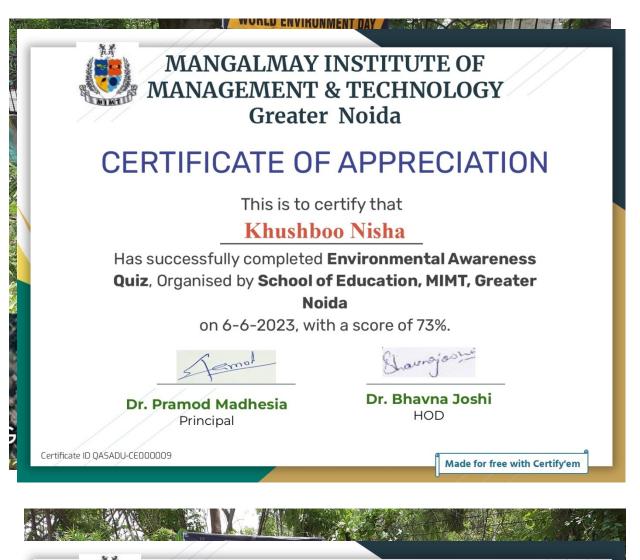

## Mangalmay Institute of Management Technology Greater Noida (U.P.)

NAAG

|                        | all the students, faculties and staff of MIMT who gathered for this<br>noble cause. The students were given one sapling, which was tobe<br>planted all around the campus.<br>An Environmental Awareness Quiz was also organised with the<br>objective to assess the knowledge on various environmental<br>topics, learn new information and contribute to the promotion of<br>environmental consciousness. Students and faculty members have<br>participated with full energy in this program.                                                                                                                                                                                                                                                                                                                                                                                                                     |
|------------------------|--------------------------------------------------------------------------------------------------------------------------------------------------------------------------------------------------------------------------------------------------------------------------------------------------------------------------------------------------------------------------------------------------------------------------------------------------------------------------------------------------------------------------------------------------------------------------------------------------------------------------------------------------------------------------------------------------------------------------------------------------------------------------------------------------------------------------------------------------------------------------------------------------------------------|
| Outcome of<br>Activity | <ul> <li>The outcomes of Plantation Drive on "World Environment Day" were:</li> <li>Students created awareness and promoted sustainable and safer environment by inculcating love for nature.</li> <li>They were encouraged to stop blaming others for all the problems but rather took initiative and came together as concerned citizen and as one team.</li> <li>They made their small yet significant contribution towards Mother Nature by each one planting a sapling as a token of love and gratitude towards their mother nature.</li> <li>They promoted a greener ecosystem along with providing a pollution-free atmosphere.</li> <li>68 students participated in PlantationDriveon "World Environment Day". The plantation of the trees was successfully carried out as per the planned schedule. Many plant saplings of different types and sizes were planted during the plantation drive.</li> </ul> |