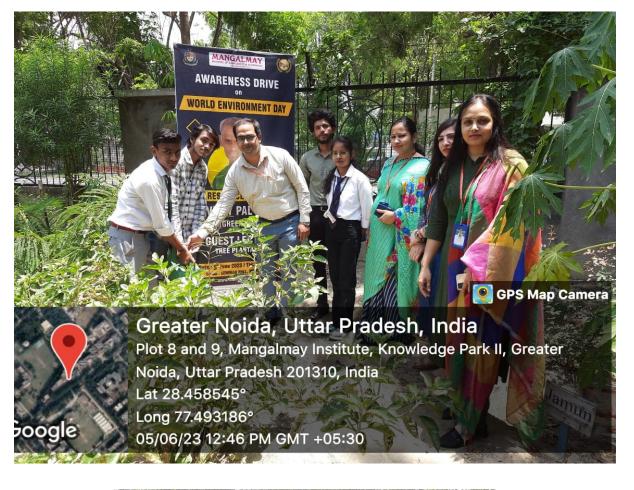

| Report             |                                                                                                                                                                                                                                                                                                                                                                                                                                                                                           |  |
|--------------------|-------------------------------------------------------------------------------------------------------------------------------------------------------------------------------------------------------------------------------------------------------------------------------------------------------------------------------------------------------------------------------------------------------------------------------------------------------------------------------------------|--|
| Name of Activity   | Plantation Drive on "World Environment Day"                                                                                                                                                                                                                                                                                                                                                                                                                                               |  |
| Date               | 5th June, 2023(Monday)                                                                                                                                                                                                                                                                                                                                                                                                                                                                    |  |
| Venue              | Herbal Park, MIMT                                                                                                                                                                                                                                                                                                                                                                                                                                                                         |  |
| Organized by       | School of Education, MIMT                                                                                                                                                                                                                                                                                                                                                                                                                                                                 |  |
| Activity In-charge | MsNishatAnjum                                                                                                                                                                                                                                                                                                                                                                                                                                                                             |  |
| Objectives         | The objectives of organizing Plantation Drive on "World<br>Environment Day" are:                                                                                                                                                                                                                                                                                                                                                                                                          |  |
|                    | To reduce the surface run-off discharge and checking soil erosion along the embankments.                                                                                                                                                                                                                                                                                                                                                                                                  |  |
|                    | To create awareness and encourage efforts to protect the environment.<br>To plant more trees and respect Mother Nature in the process.                                                                                                                                                                                                                                                                                                                                                    |  |
|                    | To enhance the tree cover on the campus and to sensitize the students<br>towards importance of trees.<br>To conserve biodiversity, and improve the overall quality of life .                                                                                                                                                                                                                                                                                                              |  |
| Content            | "Plant a tree, Plant a hope for future"                                                                                                                                                                                                                                                                                                                                                                                                                                                   |  |
|                    | The "World Environment Day" is celebrated every year on 5th June<br>to raise global awareness to take positive environmental action to<br>protect nature and the planet earth. It is a day thatreminds everyone<br>on the planet to get involved in environment friendly activities.<br>Peoplecome together to pledge towards building a greener planet.<br>Keeping this aim in view, School of Education, MIMT celebrated<br>World Environment Day on 5th of June 2023.                  |  |
|                    | The programstarted at 12 pm. The program was inaugurated by<br>planting the sapling by MsPrernaMangal(Executive Director,MIMT).<br>Dr. Pramod Madheshia (Principal,School of Education) and Dr.<br>Bhavna Joshi (HOD,School of Education)were also present there. The<br>gathering was addressed by Executive director ma'am. She saidthat<br>we are seeking to expand the work of plantation and other social<br>activities, it is just abeginning. Through her speech she congratulated |  |

## Mangalmay Institute of Management Technology Greater Noida (U.P.)

NAAG

|                        | all the students, faculties and staff of MIMT who gathered for this<br>noble cause. The students were given one sapling, which was tobe<br>planted all around the campus.<br>An Environmental Awareness Quiz was also organised with the<br>objective to assess the knowledge on various environmental<br>topics, learn new information and contribute to the promotion of<br>environmental consciousness. Students and faculty members have<br>participated with full energy in this program.                                                                                                                                                                                                                                                                                                                                                                                                                     |
|------------------------|--------------------------------------------------------------------------------------------------------------------------------------------------------------------------------------------------------------------------------------------------------------------------------------------------------------------------------------------------------------------------------------------------------------------------------------------------------------------------------------------------------------------------------------------------------------------------------------------------------------------------------------------------------------------------------------------------------------------------------------------------------------------------------------------------------------------------------------------------------------------------------------------------------------------|
| Outcome of<br>Activity | <ul> <li>The outcomes of Plantation Drive on "World Environment Day" were:</li> <li>Students created awareness and promoted sustainable and safer environment by inculcating love for nature.</li> <li>They were encouraged to stop blaming others for all the problems but rather took initiative and came together as concerned citizen and as one team.</li> <li>They made their small yet significant contribution towards Mother Nature by each one planting a sapling as a token of love and gratitude towards their mother nature.</li> <li>They promoted a greener ecosystem along with providing a pollution-free atmosphere.</li> <li>68 students participated in PlantationDriveon "World Environment Day". The plantation of the trees was successfully carried out as per the planned schedule. Many plant saplings of different types and sizes were planted during the plantation drive.</li> </ul> |