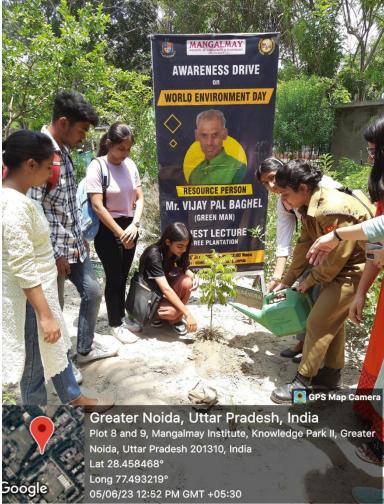

| Report             |                                                                                                                                                                                                                                                                                                                                                                                                                                                                                           |  |
|--------------------|-------------------------------------------------------------------------------------------------------------------------------------------------------------------------------------------------------------------------------------------------------------------------------------------------------------------------------------------------------------------------------------------------------------------------------------------------------------------------------------------|--|
| Name of Activity   | Plantation Drive on "World Environment Day"                                                                                                                                                                                                                                                                                                                                                                                                                                               |  |
| Date               | 5th June, 2023(Monday)                                                                                                                                                                                                                                                                                                                                                                                                                                                                    |  |
| Venue              | Herbal Park, MIMT                                                                                                                                                                                                                                                                                                                                                                                                                                                                         |  |
| Organized by       | School of Education, MIMT                                                                                                                                                                                                                                                                                                                                                                                                                                                                 |  |
| Activity In-charge | MsNishatAnjum                                                                                                                                                                                                                                                                                                                                                                                                                                                                             |  |
| Objectives         | The objectives of organizing Plantation Drive on "World<br>Environment Day" are:                                                                                                                                                                                                                                                                                                                                                                                                          |  |
|                    | To reduce the surface run-off discharge and checking soil erosion along the embankments.                                                                                                                                                                                                                                                                                                                                                                                                  |  |
|                    | To create awareness and encourage efforts to protect the environment.<br>To plant more trees and respect Mother Nature in the process.                                                                                                                                                                                                                                                                                                                                                    |  |
|                    | To enhance the tree cover on the campus and to sensitize the students<br>towards importance of trees.<br>To conserve biodiversity, and improve the overall quality of life .                                                                                                                                                                                                                                                                                                              |  |
| Content            | "Plant a tree, Plant a hope for future"                                                                                                                                                                                                                                                                                                                                                                                                                                                   |  |
|                    | The "World Environment Day" is celebrated every year on 5th June<br>to raise global awareness to take positive environmental action to<br>protect nature and the planet earth. It is a day thatreminds everyone<br>on the planet to get involved in environment friendly activities.<br>Peoplecome together to pledge towards building a greener planet.<br>Keeping this aim in view, School of Education, MIMT celebrated<br>World Environment Day on 5th of June 2023.                  |  |
|                    | The programstarted at 12 pm. The program was inaugurated by<br>planting the sapling by MsPrernaMangal(Executive Director,MIMT).<br>Dr. Pramod Madheshia (Principal,School of Education) and Dr.<br>Bhavna Joshi (HOD,School of Education)were also present there. The<br>gathering was addressed by Executive director ma'am. She saidthat<br>we are seeking to expand the work of plantation and other social<br>activities, it is just abeginning. Through her speech she congratulated |  |

## Mangalmay Institute of Management Technology Greater Noida (U.P.)

NAAG

|                        | all the students, faculties and staff of MIMT who gathered for this<br>noble cause. The students were given one sapling, which was tobe<br>planted all around the campus.<br>An Environmental Awareness Quiz was also organised with the<br>objective to assess the knowledge on various environmental<br>topics, learn new information and contribute to the promotion of<br>environmental consciousness. Students and faculty members have<br>participated with full energy in this program.                                                                                                                                                                                                                                                                                                                                                                                                                     |
|------------------------|--------------------------------------------------------------------------------------------------------------------------------------------------------------------------------------------------------------------------------------------------------------------------------------------------------------------------------------------------------------------------------------------------------------------------------------------------------------------------------------------------------------------------------------------------------------------------------------------------------------------------------------------------------------------------------------------------------------------------------------------------------------------------------------------------------------------------------------------------------------------------------------------------------------------|
| Outcome of<br>Activity | <ul> <li>The outcomes of Plantation Drive on "World Environment Day" were:</li> <li>Students created awareness and promoted sustainable and safer environment by inculcating love for nature.</li> <li>They were encouraged to stop blaming others for all the problems but rather took initiative and came together as concerned citizen and as one team.</li> <li>They made their small yet significant contribution towards Mother Nature by each one planting a sapling as a token of love and gratitude towards their mother nature.</li> <li>They promoted a greener ecosystem along with providing a pollution-free atmosphere.</li> <li>68 students participated in PlantationDriveon "World Environment Day". The plantation of the trees was successfully carried out as per the planned schedule. Many plant saplings of different types and sizes were planted during the plantation drive.</li> </ul> |