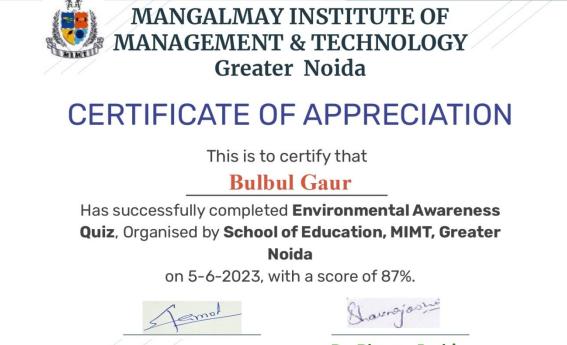

## Mangalmay Institute of Management Technology Greater Noida (U.P.)

NAAG

|                        | all the students, faculties and staff of MIMT who gathered for this<br>noble cause. The students were given one sapling, which was tobe<br>planted all around the campus.<br>An Environmental Awareness Quiz was also organised with the<br>objective to assess the knowledge on various environmental<br>topics, learn new information and contribute to the promotion of<br>environmental consciousness. Students and faculty members have<br>participated with full energy in this program.                                                                                                                                                                                                                                                                                                                                                                                                                     |
|------------------------|--------------------------------------------------------------------------------------------------------------------------------------------------------------------------------------------------------------------------------------------------------------------------------------------------------------------------------------------------------------------------------------------------------------------------------------------------------------------------------------------------------------------------------------------------------------------------------------------------------------------------------------------------------------------------------------------------------------------------------------------------------------------------------------------------------------------------------------------------------------------------------------------------------------------|
| Outcome of<br>Activity | <ul> <li>The outcomes of Plantation Drive on "World Environment Day" were:</li> <li>Students created awareness and promoted sustainable and safer environment by inculcating love for nature.</li> <li>They were encouraged to stop blaming others for all the problems but rather took initiative and came together as concerned citizen and as one team.</li> <li>They made their small yet significant contribution towards Mother Nature by each one planting a sapling as a token of love and gratitude towards their mother nature.</li> <li>They promoted a greener ecosystem along with providing a pollution-free atmosphere.</li> <li>68 students participated in PlantationDriveon "World Environment Day". The plantation of the trees was successfully carried out as per the planned schedule. Many plant saplings of different types and sizes were planted during the plantation drive.</li> </ul> |