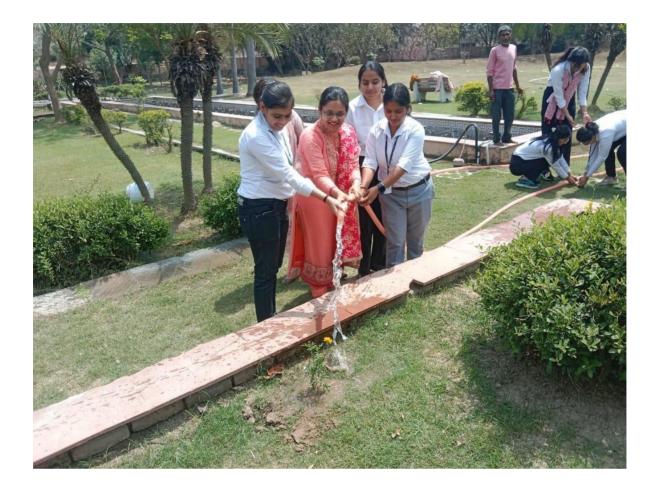

NAA

| -                      |                                                                                                                                                                                                                                                                                                                                                                                                                                                                                                                                                                                                                                                                                                                                                                                                                                                                                                                                                                                                                                                                                                                                                                                                                                                                                                             |
|------------------------|-------------------------------------------------------------------------------------------------------------------------------------------------------------------------------------------------------------------------------------------------------------------------------------------------------------------------------------------------------------------------------------------------------------------------------------------------------------------------------------------------------------------------------------------------------------------------------------------------------------------------------------------------------------------------------------------------------------------------------------------------------------------------------------------------------------------------------------------------------------------------------------------------------------------------------------------------------------------------------------------------------------------------------------------------------------------------------------------------------------------------------------------------------------------------------------------------------------------------------------------------------------------------------------------------------------|
|                        | On the 21 <sup>st</sup> of April 2023, the Eco Club at Surajpur organized a commendable initiative named "Plantation Drive " The event saw active participation from Students of B.A.B.Ed. 2 <sup>nd</sup> Year. students, who contributed their efforts from the comfort of their homes.                                                                                                                                                                                                                                                                                                                                                                                                                                                                                                                                                                                                                                                                                                                                                                                                                                                                                                                                                                                                                   |
| Content                | Students enthusiastically took part in this activity. The event emphasized the importance of individual contributions of maintaining a green environment.                                                                                                                                                                                                                                                                                                                                                                                                                                                                                                                                                                                                                                                                                                                                                                                                                                                                                                                                                                                                                                                                                                                                                   |
|                        | The impact of <b>Plantation Drive</b> extended beyond the immediate<br>surroundings of the participants. The collective efforts made by the<br>students resulted in healthy living spaces, fostering a culture of<br>environments that extends beyond the confines of MIMT.                                                                                                                                                                                                                                                                                                                                                                                                                                                                                                                                                                                                                                                                                                                                                                                                                                                                                                                                                                                                                                 |
|                        | The outcomes of the "Plantation Drive " were:                                                                                                                                                                                                                                                                                                                                                                                                                                                                                                                                                                                                                                                                                                                                                                                                                                                                                                                                                                                                                                                                                                                                                                                                                                                               |
| Outcome of<br>Activity | <ul> <li>Participants contribute to improved environmental conditions in their respective areas, creating cleaner and more sustainable living spaces.</li> <li>Participants gain a deeper understanding of environmental issues and the significance of individual actions. The event's educational component enhances participants' knowledge about the impact on the environment.</li> <li>The event empowers the community by fostering a shared sense of responsibility. Participants feel a stronger connection to their community and Eco Club engine their role in creating positive changes, leading to a more engaged and proactive local population.</li> <li>A notable outcome is the increased adoption of sustainable habits among participants. The event catalyzes long-term behavior change, encouraging individuals to integrate Eco-friendly practices into their daily lives beyond the event's duration.</li> <li>"Plantation Drive" organized by the Eco club at Surajpur on 21<sup>st</sup> April showcased the dedication of students towards creating a cleaner and healthier environment. The event successfully blended virtual participation with meaningful on-the-ground actions, reflecting the commitment of MIMT's students to contribute positively to society.</li> </ul> |