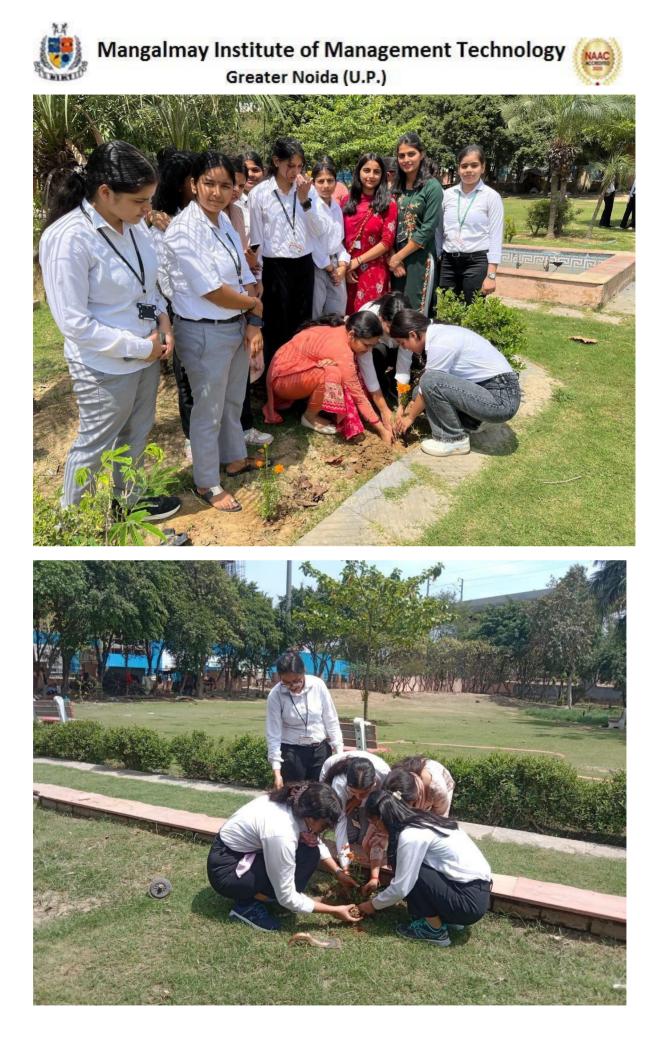

NAA

| -                      |                                                                                                                                                                                                                                                                                                                                                                                                                                                                                                                                                                                                                                                                                                                                                                                                                                                                                                                                                                                                                                                                                                                                                                                                                                                                                                             |
|------------------------|-------------------------------------------------------------------------------------------------------------------------------------------------------------------------------------------------------------------------------------------------------------------------------------------------------------------------------------------------------------------------------------------------------------------------------------------------------------------------------------------------------------------------------------------------------------------------------------------------------------------------------------------------------------------------------------------------------------------------------------------------------------------------------------------------------------------------------------------------------------------------------------------------------------------------------------------------------------------------------------------------------------------------------------------------------------------------------------------------------------------------------------------------------------------------------------------------------------------------------------------------------------------------------------------------------------|
|                        | On the 21 <sup>st</sup> of April 2023, the Eco Club at Surajpur organized a commendable initiative named "Plantation Drive " The event saw active participation from Students of B.A.B.Ed. 2 <sup>nd</sup> Year. students, who contributed their efforts from the comfort of their homes.                                                                                                                                                                                                                                                                                                                                                                                                                                                                                                                                                                                                                                                                                                                                                                                                                                                                                                                                                                                                                   |
| Content                | Students enthusiastically took part in this activity. The event emphasized the importance of individual contributions of maintaining a green environment.                                                                                                                                                                                                                                                                                                                                                                                                                                                                                                                                                                                                                                                                                                                                                                                                                                                                                                                                                                                                                                                                                                                                                   |
|                        | The impact of <b>Plantation Drive</b> extended beyond the immediate<br>surroundings of the participants. The collective efforts made by the<br>students resulted in healthy living spaces, fostering a culture of<br>environments that extends beyond the confines of MIMT.                                                                                                                                                                                                                                                                                                                                                                                                                                                                                                                                                                                                                                                                                                                                                                                                                                                                                                                                                                                                                                 |
|                        | The outcomes of the "Plantation Drive " were:                                                                                                                                                                                                                                                                                                                                                                                                                                                                                                                                                                                                                                                                                                                                                                                                                                                                                                                                                                                                                                                                                                                                                                                                                                                               |
| Outcome of<br>Activity | <ul> <li>Participants contribute to improved environmental conditions in their respective areas, creating cleaner and more sustainable living spaces.</li> <li>Participants gain a deeper understanding of environmental issues and the significance of individual actions. The event's educational component enhances participants' knowledge about the impact on the environment.</li> <li>The event empowers the community by fostering a shared sense of responsibility. Participants feel a stronger connection to their community and Eco Club engine their role in creating positive changes, leading to a more engaged and proactive local population.</li> <li>A notable outcome is the increased adoption of sustainable habits among participants. The event catalyzes long-term behavior change, encouraging individuals to integrate Eco-friendly practices into their daily lives beyond the event's duration.</li> <li>"Plantation Drive" organized by the Eco club at Surajpur on 21<sup>st</sup> April showcased the dedication of students towards creating a cleaner and healthier environment. The event successfully blended virtual participation with meaningful on-the-ground actions, reflecting the commitment of MIMT's students to contribute positively to society.</li> </ul> |