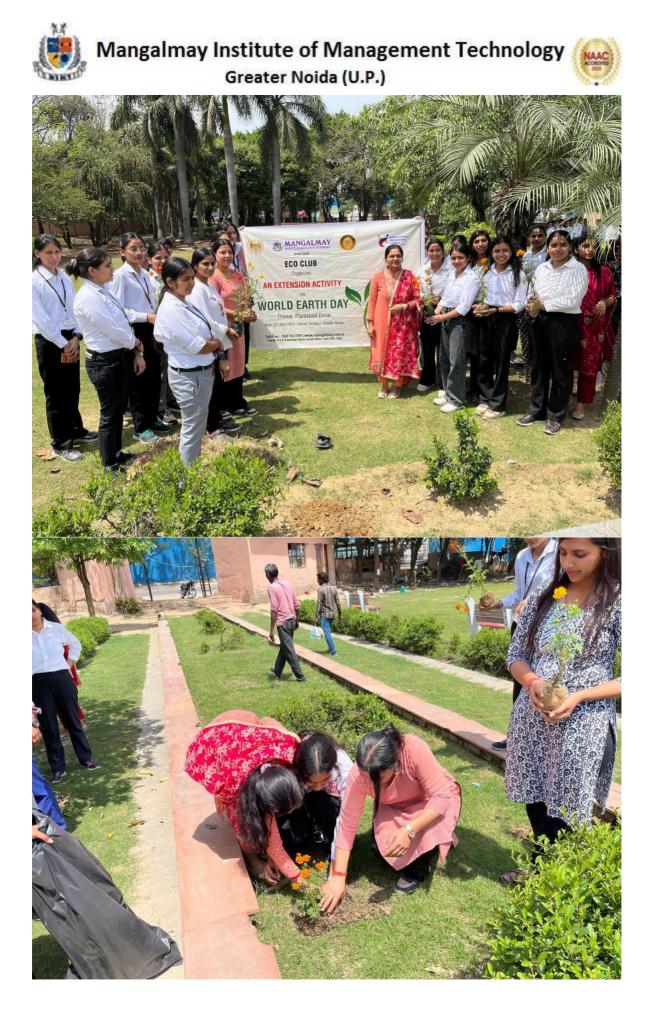

NAA

| -                      |                                                                                                                                                                                                                                                                                                                                                                                                                                                                                                                                                                                                                                                                                                                                                                                                                                                                                                                                                                                                                                                                                                                                                                                                                                                                                                             |
|------------------------|-------------------------------------------------------------------------------------------------------------------------------------------------------------------------------------------------------------------------------------------------------------------------------------------------------------------------------------------------------------------------------------------------------------------------------------------------------------------------------------------------------------------------------------------------------------------------------------------------------------------------------------------------------------------------------------------------------------------------------------------------------------------------------------------------------------------------------------------------------------------------------------------------------------------------------------------------------------------------------------------------------------------------------------------------------------------------------------------------------------------------------------------------------------------------------------------------------------------------------------------------------------------------------------------------------------|
|                        | On the 21 <sup>st</sup> of April 2023, the Eco Club at Surajpur organized a commendable initiative named "Plantation Drive " The event saw active participation from Students of B.A.B.Ed. 2 <sup>nd</sup> Year. students, who contributed their efforts from the comfort of their homes.                                                                                                                                                                                                                                                                                                                                                                                                                                                                                                                                                                                                                                                                                                                                                                                                                                                                                                                                                                                                                   |
| Content                | Students enthusiastically took part in this activity. The event emphasized the importance of individual contributions of maintaining a green environment.                                                                                                                                                                                                                                                                                                                                                                                                                                                                                                                                                                                                                                                                                                                                                                                                                                                                                                                                                                                                                                                                                                                                                   |
|                        | The impact of <b>Plantation Drive</b> extended beyond the immediate<br>surroundings of the participants. The collective efforts made by the<br>students resulted in healthy living spaces, fostering a culture of<br>environments that extends beyond the confines of MIMT.                                                                                                                                                                                                                                                                                                                                                                                                                                                                                                                                                                                                                                                                                                                                                                                                                                                                                                                                                                                                                                 |
|                        | The outcomes of the "Plantation Drive " were:                                                                                                                                                                                                                                                                                                                                                                                                                                                                                                                                                                                                                                                                                                                                                                                                                                                                                                                                                                                                                                                                                                                                                                                                                                                               |
| Outcome of<br>Activity | <ul> <li>Participants contribute to improved environmental conditions in their respective areas, creating cleaner and more sustainable living spaces.</li> <li>Participants gain a deeper understanding of environmental issues and the significance of individual actions. The event's educational component enhances participants' knowledge about the impact on the environment.</li> <li>The event empowers the community by fostering a shared sense of responsibility. Participants feel a stronger connection to their community and Eco Club engine their role in creating positive changes, leading to a more engaged and proactive local population.</li> <li>A notable outcome is the increased adoption of sustainable habits among participants. The event catalyzes long-term behavior change, encouraging individuals to integrate Eco-friendly practices into their daily lives beyond the event's duration.</li> <li>"Plantation Drive" organized by the Eco club at Surajpur on 21<sup>st</sup> April showcased the dedication of students towards creating a cleaner and healthier environment. The event successfully blended virtual participation with meaningful on-the-ground actions, reflecting the commitment of MIMT's students to contribute positively to society.</li> </ul> |