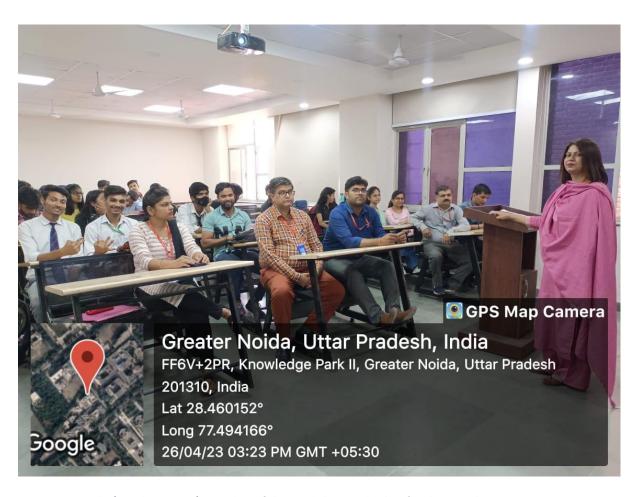

Figure 1 Flex of the Workshop

Figure 2 Dr. Anju Tripathi (Faculty, MIMT), Speaker of the workshop and other faculty members.

Figure 3 Students actively participating in the workshop