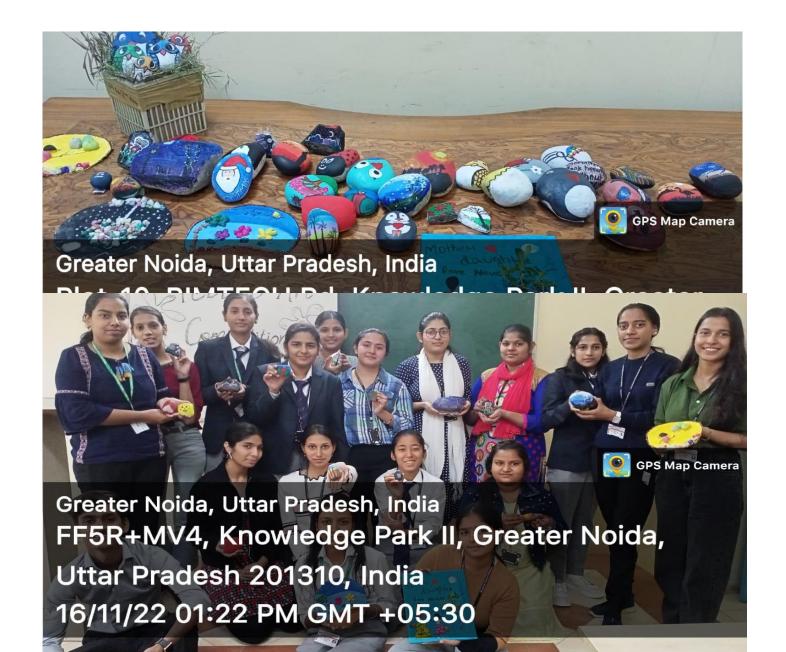

#### Photographs of "Pebble Art Competition" held on 16<sup>th</sup> November, 2023