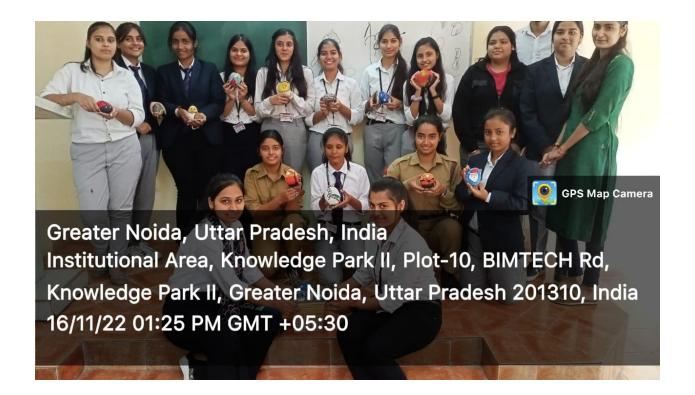

# Mangalmay Institute of Management Technology

Greater Noida (U.P.)

Outcome

Total 153 students participated in Pebble Art Competition.

The process of mapping out a pebble design and executing in their masterpiece kept their mind focused on the task at hand, distracted it from outside stressors and temporarily relieved anxiety and worries for the future. Many participants expressed their gratitude for the opportunity to experiment with a new medium and learn from the diverse range of entries.

#### Photographs of "Pebble Art Competition" held on 16<sup>th</sup> November, 2023