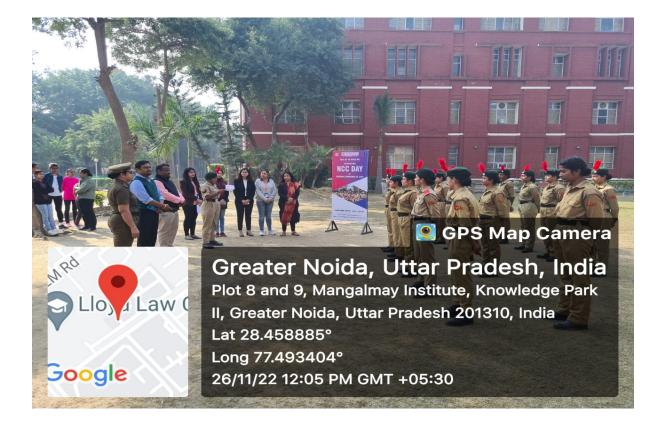

y very enthusiastically and felt proud to be the part of this programme. Cadet Anu Chauhan, Laboni ,Priti Singh made posters and cadet Priyanka prasad given speech on NCC day .Posters made by cadets judged by Ms.Neha and Ms.Pooja .At the end of the programme cadets Sung NCC song and National Anthem.

**Objective-1**. NCC Day is celebrated in order to remember the goals and objectives behind the youth organisation.

# Outcome

Cadets performed well they made various posters on NCC Day and presented them very confidently in front of Judges. First prize in poster presentation is secured by Anu, second Position secured by Cadet Laboni. They learnt the importance of NCC for youth of the Nation.



# **PHOTOGRAPHS**



### Address by ANO (Lt.Dr.Seema Singh)





# Cadets doing parade at Ground



### Cadet Priyanka Prasad delivering speech about NCC Day

# मंगलमय संस्थान में एन०सी०सी० दिवस का आयोजन

#### जय हिन्द संवाद

ग्रेटर नोएडा। मंगलमय संस्थान में प्रदर्शनाएडा। मंगलमंथ संस्थान म एन0सी0सी0 दिवस का आयोजन किया गया। एन0सी0सी0 दिवस प्रत्येक वर्ष नुवम्बर के चौथे रविवार को मनाया जाता नत्मबर के चौथे तिवार की मानाया जाता है। संस्थान के चेंबरमैन अतुल मंगल ने एरअधौरपीए को देश के प्रति सार्पारित व देश को स्वसे बढ़ी वहींभारी युवा संगठन बताया। संस्थान के वाहस चेंबरमैन जी आवूथ मंगल ने एरअप्रौरपीए संगठन के बारे में केंद्ररा के साहमाया व केंद्ररास को देश के प्रति प्रेस भावना को साहना हस्माबसूटिव डायरेस्टर प्रेरणा मंगल ने हस्मावसूटिव डायरेस्टर प्रेरणा मंगल ने श्रम्सान्जूटन अपर्पट प्राणा मगत न कैडेट्स को बताया एन०सो०सो० भरतीय सेना का अभिन्न अंग है इस संगठन के माध्यम से युवाओं को सैन्य प्रशिक्ष