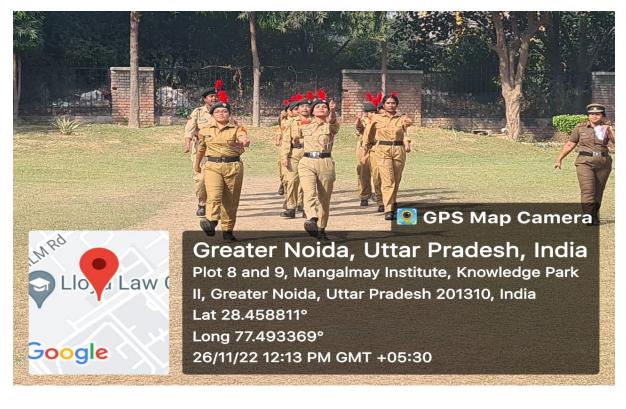

ech and poster presentation on NCC day very enthusiastically and felt proud to be the part of this programme. Cadet Anu Chauhan, Laboni ,Priti Singh made posters and cadet Priyanka prasad given speech on NCC day .Posters made by cadets judged by Ms.Neha and Ms.Pooja .At the end of the programme cadets Sung NCC song and National Anthem.

**Objective-1**. NCC Day is celebrated in order to remember the goals and objectives behind the youth organisation.

# Outcome

Cadets performed well they made various posters on NCC Day and presented them very confidently in front of Judges. First prize in poster presentation is secured by Anu, second Position secured by Cadet Laboni. They learnt the importance of NCC for youth of the Nation.



# **PHOTOGRAPHS**



### Address by ANO (Lt.Dr.Seema Singh)





# Cadets doing parade at Ground



### Cadet Priyanka Prasad delivering speech about NCC Day

# मंगलमय संस्थान में एन०सी०सी० दिवस का आयोजन

#### जय हिन्द संवाद

ग्रेटर नोएडा। मंगलमय संस्थान में प्रदर्शनाएडा। मंगलमंथ संस्थान म एन0सी0सी0 दिवस का आयोजन किया गया। एन0सी0सी0 दिवस प्रत्येक वर्ष नुवम्बर के चौथे रविवार को मनाया जाता नत्मबर के चौथे तिवार की मानाया जाता है। संस्थान के चेंबरमैन अतुल मंगल ने एरअधौरपीए को देश के प्रति सार्पारित व देश को स्वसे बढ़ी वहींभारी युवा संगठन बताया। संस्थान के वाहस चेंबरमैन जी आवूथ मंगल ने एरअप्रौरपीए संगठन के बारे में केंद्ररा के साहमाया व केंद्ररास को देश के प्रति प्रेस भावना को साहना हस्माबसूटिव डायरेस्टर प्रेरणा मंगल ने हस्मावसूटिव डायरेस्टर प्रेरणा मंगल ने श्रम्सान्जूटन अपर्पट प्राणा मगत न कैडेट्स को बताया एन०सो०सो० भरतीय सेना का अभिन्न अंग है इस संगठन