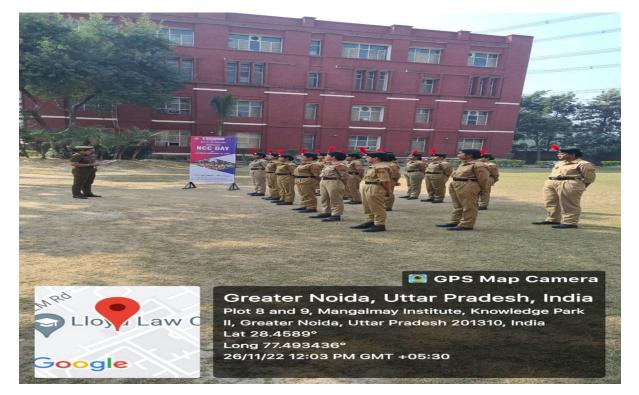

ay. All the cadets participated in the speech and poster presentation on NCC day very enthusiastically and felt proud to be the part of this programme. Cadet Anu Chauhan, Laboni ,Priti Singh made posters and cadet Priyanka prasad given speech on NCC day .Posters made by cadets judged by Ms.Neha and Ms.Pooja .At the end of the programme cadets Sung NCC song and National Anthem.

**Objective-1**. NCC Day is celebrated in order to remember the goals and objectives behind the youth organisation.

# Outcome

Cadets performed well they made various posters on NCC Day and presented them very confidently in front of Judges. First prize in poster presentation is secured by Anu, second Position secured by Cadet Laboni. They learnt the importance of NCC for youth of the Nation.



# **PHOTOGRAPHS**



### Address by ANO (Lt.Dr.Seema Singh)





# Cadets doing parade at Ground



### Cadet Priyanka Prasad delivering speech about NCC Day

# मंगलमय संस्थान में एन०सी०सी० दिवस का आयोजन

#### जय हिन्द संवाद

ग्रेटर नोएडा। मंगलमय संस्थान में प्रदर्शनाएडा। मंगलमंथ संस्थान म एन0सी0सी0 दिवस का आयोजन किया गया। एन0सी0सी0 दिवस प्रत्येक वर्ष नुवम्बर के चौथे रविवार को मनाया जाता नत्मबर के चौथे तिवार की मानाया जाता है। संस्थान के चेंबरमैन अतुल मंगल ने एरअधौरपीए को देश के प्रति सार्पारित व देश को स्वसे बढ़ी वहींभारी युवा संगठन बताया। संस्थान के वाहस चेंबरमैन जी आवूथ मंगल ने एरअप्रौरपीए संगठन के बारे में केंद्ररा के साहमाया व केंद्ररास को देश के प्रति प्रेस भावना को साहना हस्माबसूटिव डायरेस्टर प्रेरणा मंगल ने हस्मावसूटिव डायरेस्टर प्रेरणा मंगल ने श्रम्सान्जूटन अपर्पट प्राणा मगत न कैडेट्स को बताया एन०सो