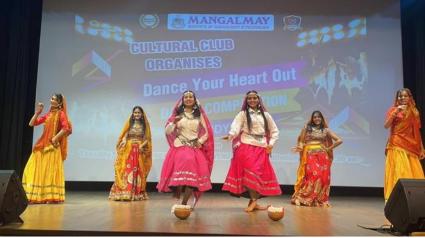

## Mangalmay Institute of Management Technology Greater Noida (U.P.)

| REPORT                 |                                                                                                                                                                                                                                                                                                                                                                                                                                                                                                                                                                                                                                               |
|------------------------|-----------------------------------------------------------------------------------------------------------------------------------------------------------------------------------------------------------------------------------------------------------------------------------------------------------------------------------------------------------------------------------------------------------------------------------------------------------------------------------------------------------------------------------------------------------------------------------------------------------------------------------------------|
| Date                   | 29 <sup>th</sup> November, 2022                                                                                                                                                                                                                                                                                                                                                                                                                                                                                                                                                                                                               |
| Venue                  | Auditorium, Block B                                                                                                                                                                                                                                                                                                                                                                                                                                                                                                                                                                                                                           |
| Organized by           | Cultural Club                                                                                                                                                                                                                                                                                                                                                                                                                                                                                                                                                                                                                                 |
| Beneficiary            | 248 MIMT Students (BBA, BBA (P) & B. Com (All years)                                                                                                                                                                                                                                                                                                                                                                                                                                                                                                                                                                                          |
| Coordinator            | Ms. Sonali Chauhan, Asst. Professor, MIMT                                                                                                                                                                                                                                                                                                                                                                                                                                                                                                                                                                                                     |
| Objective              | To ensure holistic development and to inculcate awareness about culture and heritage among the students. And to bring out the confidence among the students.                                                                                                                                                                                                                                                                                                                                                                                                                                                                                  |
| Content                | Cultural Club of Mangalmay Institute of Management and Technology, Greater Noida organised a dance competition – "Dance Your heart Out" on 29th November, 2022. The event was graced by the Chief Guest Dr. A. K. S. Suryavanshi, (Vice Chancellor, Karnavati University), Special Guests and Judges Ms. Neetu Bansal (National Gold Medallist in Dance "Super Mom Category" and Ms. Sapna Yadav (All India Champion - Dancing Super Mom). Students participated in Solo Dance, Duet Dance and Group Dance Categories. A total of 21 Teams participated in the event. The winners were awarded Cash Prize along with medals and certificates. |
| Outcome of<br>Activity | Students gained confidence, skills to coordinate and importance of team building.                                                                                                                                                                                                                                                                                                                                                                                                                                                                                                                                                             |

#### **Photographs**

MIMT students anchoring on the stage

Inauguration of Dance Competition DYHO

Inauguration of Dance Competition DYHO

Students performing dance on Punjabi song in DYHO Dance competition

Guest Performance in DYHO

#### Greater Noida (U.P.)

Glimpses from Dance Competition Dance Your Heart Out