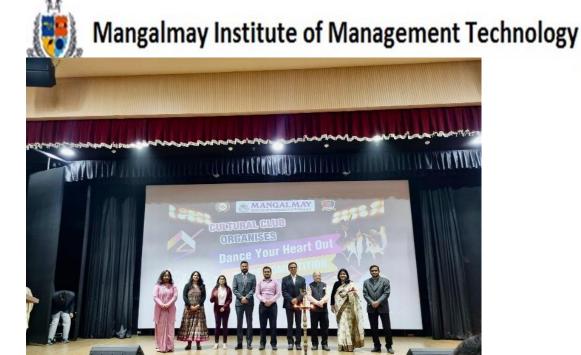

#### Greater Noida (U.P.)

Glimpses from Dance Competition Dance Your Heart Out

# Mangalmay Institute of Management Technology Greater Noida (U.P.)