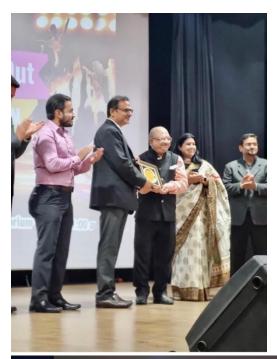

## Mangalmay Institute of Management Technology Greater Noida (U.P.)

| REPORT                 |                                                                                                                                                                                                                                                                                                                                                                                                                                                                                                                                                                                                                                               |
|------------------------|-----------------------------------------------------------------------------------------------------------------------------------------------------------------------------------------------------------------------------------------------------------------------------------------------------------------------------------------------------------------------------------------------------------------------------------------------------------------------------------------------------------------------------------------------------------------------------------------------------------------------------------------------|
| Date                   | 29 <sup>th</sup> November, 2022                                                                                                                                                                                                                                                                                                                                                                                                                                                                                                                                                                                                               |
| Venue                  | Auditorium, Block B                                                                                                                                                                                                                                                                                                                                                                                                                                                                                                                                                                                                                           |
| Organized by           | Cultural Club                                                                                                                                                                                                                                                                                                                                                                                                                                                                                                                                                                                                                                 |
| Beneficiary            | 248 MIMT Students (BBA, BBA (P) & B. Com (All years)                                                                                                                                                                                                                                                                                                                                                                                                                                                                                                                                                                                          |
| Coordinator            | Ms. Sonali Chauhan, Asst. Professor, MIMT                                                                                                                                                                                                                                                                                                                                                                                                                                                                                                                                                                                                     |
| Objective              | To ensure holistic development and to inculcate awareness about culture and heritage among the students. And to bring out the confidence among the students.                                                                                                                                                                                                                                                                                                                                                                                                                                                                                  |
| Content                | Cultural Club of Mangalmay Institute of Management and Technology, Greater Noida organised a dance competition – "Dance Your heart Out" on 29th November, 2022. The event was graced by the Chief Guest Dr. A. K. S. Suryavanshi, (Vice Chancellor, Karnavati University), Special Guests and Judges Ms. Neetu Bansal (National Gold Medallist in Dance "Super Mom Category" and Ms. Sapna Yadav (All India Champion - Dancing Super Mom). Students participated in Solo Dance, Duet Dance and Group Dance Categories. A total of 21 Teams participated in the event. The winners were awarded Cash Prize along with medals and certificates. |
| Outcome of<br>Activity | Students gained confidence, skills to coordinate and importance of team building.                                                                                                                                                                                                                                                                                                                                                                                                                                                                                                                                                             |

#### **Photographs**

MIMT students anchoring on the stage

Inauguration of Dance Competition DYHO

Inauguration of Dance Competition DYHO

Students performing dance on Punjabi song in DYHO Dance competition

Guest Performance in DYHO