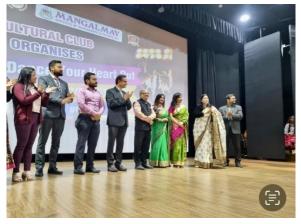

## Mangalmay Institute of Management Technology Greater Noida (U.P.)

| REPORT                 |                                                                                                                                                                                                                                                                                                                                                                                                                                                                                                                                                                                                                                               |
|------------------------|-----------------------------------------------------------------------------------------------------------------------------------------------------------------------------------------------------------------------------------------------------------------------------------------------------------------------------------------------------------------------------------------------------------------------------------------------------------------------------------------------------------------------------------------------------------------------------------------------------------------------------------------------|
| Date                   | 29 <sup>th</sup> November, 2022                                                                                                                                                                                                                                                                                                                                                                                                                                                                                                                                                                                                               |
| Venue                  | Auditorium, Block B                                                                                                                                                                                                                                                                                                                                                                                                                                                                                                                                                                                                                           |
| Organized by           | Cultural Club                                                                                                                                                                                                                                                                                                                                                                                                                                                                                                                                                                                                                                 |
| Beneficiary            | 248 MIMT Students (BBA, BBA (P) & B. Com (All years)                                                                                                                                                                                                                                                                                                                                                                                                                                                                                                                                                                                          |
| Coordinator            | Ms. Sonali Chauhan, Asst. Professor, MIMT                                                                                                                                                                                                                                                                                                                                                                                                                                                                                                                                                                                                     |
| Objective              | To ensure holistic development and to inculcate awareness about culture and heritage among the students. And to bring out the confidence among the students.                                                                                                                                                                                                                                                                                                                                                                                                                                                                                  |
| Content                | Cultural Club of Mangalmay Institute of Management and Technology, Greater Noida organised a dance competition – "Dance Your heart Out" on 29th November, 2022. The event was graced by the Chief Guest Dr. A. K. S. Suryavanshi, (Vice Chancellor, Karnavati University), Special Guests and Judges Ms. Neetu Bansal (National Gold Medallist in Dance "Super Mom Category" and Ms. Sapna Yadav (All India Champion - Dancing Super Mom). Students participated in Solo Dance, Duet Dance and Group Dance Categories. A total of 21 Teams participated in the event. The winners were awarded Cash Prize along with medals and certificates. |
| Outcome of<br>Activity | Students gained confidence, skills to coordinate and importance of team building.                                                                                                                                                                                                                                                                                                                                                                                                                                                                                                                                                             |

#### **Photographs**

MIMT students anchoring on the stage

Inauguration of Dance Competition DYHO

Inauguration of Dance Competition DYHO

Students performing dance on Punjabi song in DYHO Dance competition

Guest Performance in DYHO