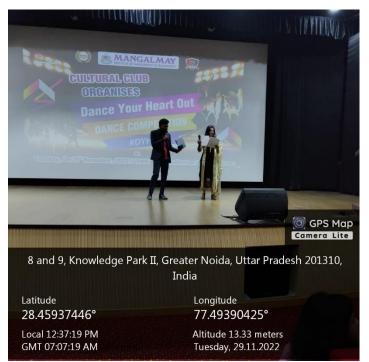

#### **Photographs**

MIMT students anchoring on the stage

Inauguration of Dance Competition DYHO

Inauguration of Dance Competition DYHO

Students performing dance on Punjabi song in DYHO Dance competition

Guest Performance in DYHO

#### Greater Noida (U.P.)

Glimpses from Dance Competition Dance Your Heart Out