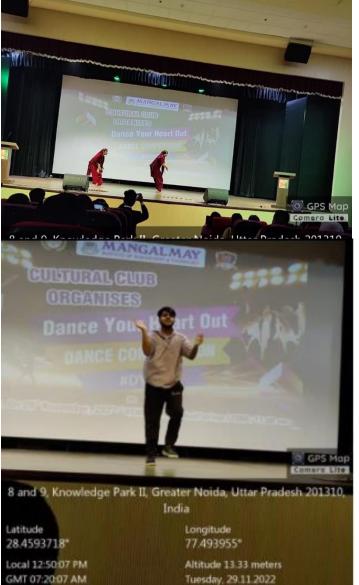

#### **Photographs**

MIMT students anchoring on the stage

Inauguration of Dance Competition DYHO

Inauguration of Dance Competition DYHO

Students performing dance on Punjabi song in DYHO Dance competition

Guest Performance in DYHO