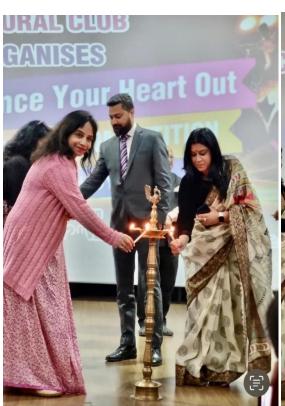

#### **Photographs**

MIMT students anchoring on the stage

Inauguration of Dance Competition DYHO

Inauguration of Dance Competition DYHO

Students performing dance on Punjabi song in DYHO Dance competition

Guest Performance in DYHO

#### Greater Noida (U.P.)

Glimpses from Dance Competition Dance Your Heart Out