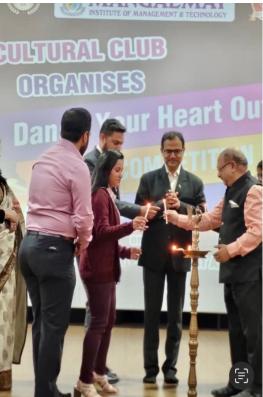

## Mangalmay Institute of Management Technology Greater Noida (U.P.)

| REPORT                 |                                                                                                                                                                                                                                                                                                                                                                                                                                                                                                                                                                                                                                               |
|------------------------|-----------------------------------------------------------------------------------------------------------------------------------------------------------------------------------------------------------------------------------------------------------------------------------------------------------------------------------------------------------------------------------------------------------------------------------------------------------------------------------------------------------------------------------------------------------------------------------------------------------------------------------------------|
| Date                   | 29 <sup>th</sup> November, 2022                                                                                                                                                                                                                                                                                                                                                                                                                                                                                                                                                                                                               |
| Venue                  | Auditorium, Block B                                                                                                                                                                                                                                                                                                                                                                                                                                                                                                                                                                                                                           |
| Organized by           | Cultural Club                                                                                                                                                                                                                                                                                                                                                                                                                                                                                                                                                                                                                                 |
| Beneficiary            | 248 MIMT Students (BBA, BBA (P) & B. Com (All years)                                                                                                                                                                                                                                                                                                                                                                                                                                                                                                                                                                                          |
| Coordinator            | Ms. Sonali Chauhan, Asst. Professor, MIMT                                                                                                                                                                                                                                                                                                                                                                                                                                                                                                                                                                                                     |
| Objective              | To ensure holistic development and to inculcate awareness about culture and heritage among the students. And to bring out the confidence among the students.                                                                                                                                                                                                                                                                                                                                                                                                                                                                                  |
| Content                | Cultural Club of Mangalmay Institute of Management and Technology, Greater Noida organised a dance competition – "Dance Your heart Out" on 29th November, 2022. The event was graced by the Chief Guest Dr. A. K. S. Suryavanshi, (Vice Chancellor, Karnavati University), Special Guests and Judges Ms. Neetu Bansal (National Gold Medallist in Dance "Super Mom Category" and Ms. Sapna Yadav (All India Champion - Dancing Super Mom). Students participated in Solo Dance, Duet Dance and Group Dance Categories. A total of 21 Teams participated in the event. The winners were awarded Cash Prize along with medals and certificates. |
| Outcome of<br>Activity | Students gained confidence, skills to coordinate and importance of team building.                                                                                                                                                                                                                                                                                                                                                                                                                                                                                                                                                             |

### Mangalmay Institute of Management Technology Greater Noida (U.P.)