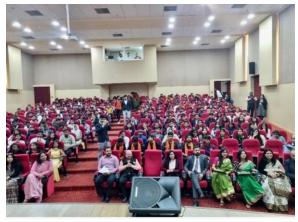

#### **Photographs**

MIMT students anchoring on the stage

Inauguration of Dance Competition DYHO

Inauguration of Dance Competition DYHO

Students performing dance on Punjabi song in DYHO Dance competition

Guest Performance in DYHO

#### Greater Noida (U.P.)

Glimpses from Dance Competition Dance Your Heart Out