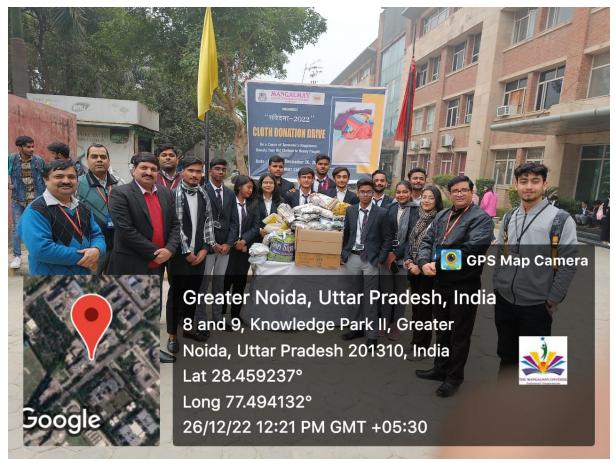

Fig. 3- Students, Faculty members of Computer Application Department with Mr. AayushMangal (VC, MGI) & Mrs. PrernaMangal (ED, MGI) donating clothes during Cloth Donation drive

Fig. 4- Students and Faculty members of Computer Application Department donating clothes during Cloth Donation drive