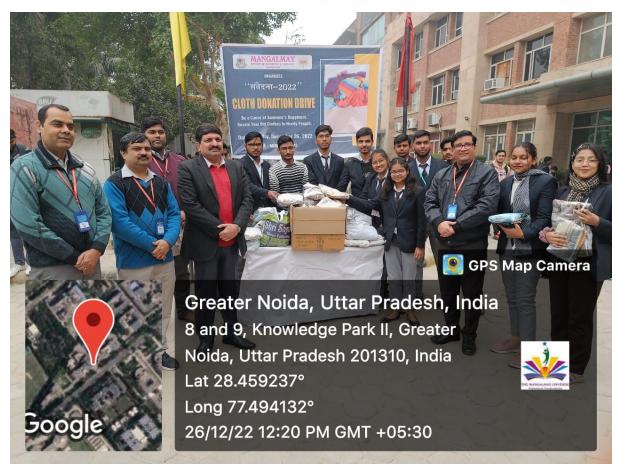

Fig. 1- Students and Faculty members of Computer Application Department donating clothes during Cloth Donation drive

Fig. 2- Students and Faculty members of Computer Application Department donating clothes during Cloth Donation drive

Fig. 3- Students, Faculty members of Computer Application Department with Mr. AayushMangal (VC, MGI) & Mrs. PrernaMangal (ED, MGI) donating clothes during Cloth Donation drive

Fig. 4- Students and Faculty members of Computer Application Department donating clothes during Cloth Donation drive