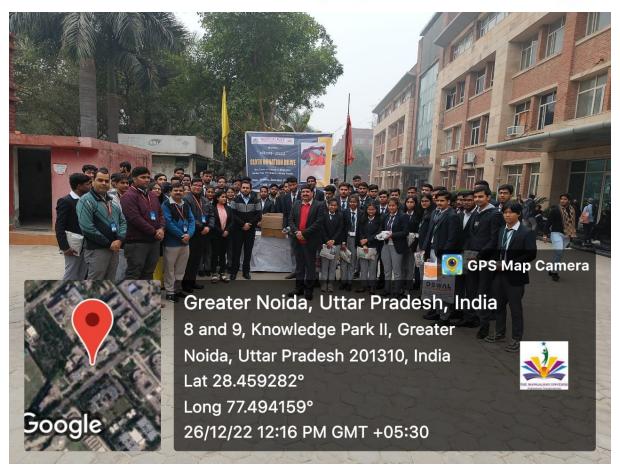

Fig. 1- Students and Faculty members of Computer Application Department donating clothes during Cloth Donation drive

Fig. 2- Students and Faculty members of Computer Application Department donating clothes during Cloth Donation drive