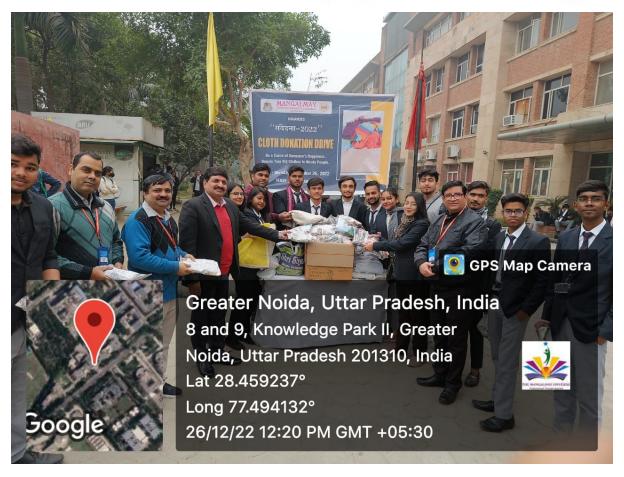

Fig. 1- Students and Faculty members of Computer Application Department donating clothes during Cloth Donation drive

Fig. 2- Students and Faculty members of Computer Application Department donating clothes during Cloth Donation drive