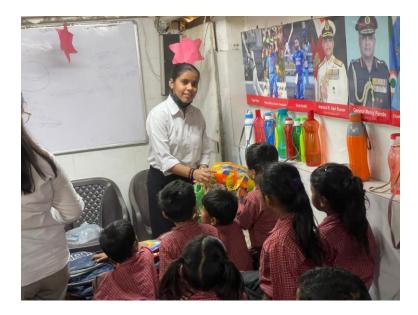

| Content                | Every child, as he or she grows up, deserves toys to play with. Toys<br>not only entertain the child, but also help in the child's emotional and<br>educational development. By keeping this noble thought in mind the<br>Student Welfare Committee, MIMT organize a Toy Donation Drive in<br>Sector 8, Noida on the occasion of children day dated 14 November,<br>2022. The primary objective of this initiative was to distribute Toys to<br>poor, needy, special unprivileged children. As Underprivileged<br>children from poor backgrounds are no different from other children.<br>But they are deprived of the pleasures of playing with toys simply<br>because their parents lack the means to buy toys. The program aimed<br>to Bring a smile to an underprivileged kid's face by donating usable<br>toys. Additionally, it focused on promoting sustainable living<br>practices, encouraging participants to adopt eco-friendly approaches to<br>toy distribution Through the active involvement of students, the drive<br>not only addressed holistic development of children but also fostered<br>a deeper understanding of social issues and the significance of<br>community support in tackling such challenges. |
|------------------------|----------------------------------------------------------------------------------------------------------------------------------------------------------------------------------------------------------------------------------------------------------------------------------------------------------------------------------------------------------------------------------------------------------------------------------------------------------------------------------------------------------------------------------------------------------------------------------------------------------------------------------------------------------------------------------------------------------------------------------------------------------------------------------------------------------------------------------------------------------------------------------------------------------------------------------------------------------------------------------------------------------------------------------------------------------------------------------------------------------------------------------------------------------------------------------------------------------------------------------|
| Outcome of<br>Activity | <ul> <li>The outcomes are:</li> <li>Brought smile and joy to an unprivileged children face by donating toys.</li> <li>Promoted children motor coordination skills and brain development, and most of all, increase their curiosity to know more about things around them.</li> <li>Increased empathy and understanding of the challenges faced by unprivileged section of the society.</li> <li>Sense of accomplishment and satisfaction from contributing to a meaningful cause.</li> <li>Inspiration to continue participating in similar activities and advocating for positive change.</li> </ul>                                                                                                                                                                                                                                                                                                                                                                                                                                                                                                                                                                                                                            |