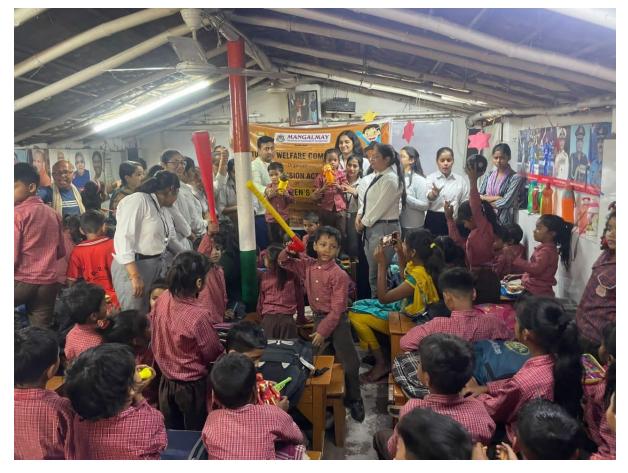

|                    | Report                                                                                                                                                                                                                                                                                                                                                                                                                                                                                                                                                                                                                                                                                                                                                                                                     |  |  |
|--------------------|------------------------------------------------------------------------------------------------------------------------------------------------------------------------------------------------------------------------------------------------------------------------------------------------------------------------------------------------------------------------------------------------------------------------------------------------------------------------------------------------------------------------------------------------------------------------------------------------------------------------------------------------------------------------------------------------------------------------------------------------------------------------------------------------------------|--|--|
| Name of Activity   | "Toy Donation Drive" on Children Day                                                                                                                                                                                                                                                                                                                                                                                                                                                                                                                                                                                                                                                                                                                                                                       |  |  |
| Date               | 14th November, 2022                                                                                                                                                                                                                                                                                                                                                                                                                                                                                                                                                                                                                                                                                                                                                                                        |  |  |
| Venue              | Slum Area,Sector 8, Noida                                                                                                                                                                                                                                                                                                                                                                                                                                                                                                                                                                                                                                                                                                                                                                                  |  |  |
| Organized by       | Student Welfare Committee, Mangalmay Institute of Management &<br>Technology                                                                                                                                                                                                                                                                                                                                                                                                                                                                                                                                                                                                                                                                                                                               |  |  |
| Participated By    | 30 students of B.AB.Ed 3 <sup>rd</sup> year                                                                                                                                                                                                                                                                                                                                                                                                                                                                                                                                                                                                                                                                                                                                                                |  |  |
| Activity In-charge | Dr. Isha Varshney & Mr. Ashish Srivastav                                                                                                                                                                                                                                                                                                                                                                                                                                                                                                                                                                                                                                                                                                                                                                   |  |  |
| Objectives         | <ul> <li>The objectives are:</li> <li>To provide toys and gifts to children who may come from economically disadvantaged families or face challenging circumstances, ensuring that they can experience the joy and excitement of receiving presents during special occasions like Children Day.</li> <li>To enable every underprivileged child an opportunity to have holistic development through toys, games and story books.</li> <li>To bridge the gap between the privileged and underprivileged children by inculcating values of sharing and caring in each child.</li> <li>Promote sustainable living practices and responsible consumption of resources.</li> <li>Cultivate a sense of social responsibility and engagement among participants towards addressing societal challenges.</li> </ul> |  |  |

| Content                | Every child, as he or she grows up, deserves toys to play with. Toys<br>not only entertain the child, but also help in the child's emotional and<br>educational development. By keeping this noble thought in mind the<br>Student Welfare Committee, MIMT organize a Toy Donation Drive in<br>Sector 8, Noida on the occasion of children day dated 14 November,<br>2022. The primary objective of this initiative was to distribute Toys to<br>poor, needy, special unprivileged children. As Underprivileged<br>children from poor backgrounds are no different from other children.<br>But they are deprived of the pleasures of playing with toys simply<br>because their parents lack the means to buy toys. The program aimed<br>to Bring a smile to an underprivileged kid's face by donating usable<br>toys. Additionally, it focused on promoting sustainable living<br>practices, encouraging participants to adopt eco-friendly approaches to<br>toy distribution Through the active involvement of students, the drive<br>not only addressed holistic development of children but also fostered<br>a deeper understanding of social issues and the significance of<br>community support in tackling such challenges. |
|------------------------|----------------------------------------------------------------------------------------------------------------------------------------------------------------------------------------------------------------------------------------------------------------------------------------------------------------------------------------------------------------------------------------------------------------------------------------------------------------------------------------------------------------------------------------------------------------------------------------------------------------------------------------------------------------------------------------------------------------------------------------------------------------------------------------------------------------------------------------------------------------------------------------------------------------------------------------------------------------------------------------------------------------------------------------------------------------------------------------------------------------------------------------------------------------------------------------------------------------------------------|
| Outcome of<br>Activity | <ul> <li>The outcomes are:</li> <li>Brought smile and joy to an unprivileged children face by donating toys.</li> <li>Promoted children motor coordination skills and brain development, and most of all, increase their curiosity to know more about things around them.</li> <li>Increased empathy and understanding of the challenges faced by unprivileged section of the society.</li> <li>Sense of accomplishment and satisfaction from contributing to a meaningful cause.</li> <li>Inspiration to continue participating in similar activities and advocating for positive change.</li> </ul>                                                                                                                                                                                                                                                                                                                                                                                                                                                                                                                                                                                                                            |