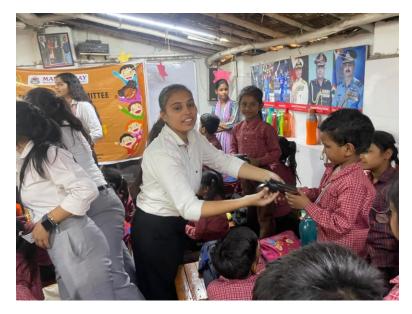

| Content                | Every child, as he or she grows up, deserves toys to play with. Toys<br>not only entertain the child, but also help in the child's emotional and<br>educational development. By keeping this noble thought in mind the<br>Student Welfare Committee, MIMT organize a Toy Donation Drive in<br>Sector 8, Noida on the occasion of children day dated 14 November,<br>2022. The primary objective of this initiative was to distribute Toys to<br>poor, needy, special unprivileged children. As Underprivileged<br>children from poor backgrounds are no different from other children.<br>But they are deprived of the pleasures of playing with toys simply<br>because their parents lack the means to buy toys. The program aimed<br>to Bring a smile to an underprivileged kid's face by donating usable<br>toys. Additionally, it focused on promoting sustainable living<br>practices, encouraging participants to adopt eco-friendly approaches to<br>toy distribution Through the active involvement of students, the drive<br>not only addressed holistic development of children but also fostered<br>a deeper understanding of social issues and the significance of<br>community support in tackling such challenges. |
|------------------------|----------------------------------------------------------------------------------------------------------------------------------------------------------------------------------------------------------------------------------------------------------------------------------------------------------------------------------------------------------------------------------------------------------------------------------------------------------------------------------------------------------------------------------------------------------------------------------------------------------------------------------------------------------------------------------------------------------------------------------------------------------------------------------------------------------------------------------------------------------------------------------------------------------------------------------------------------------------------------------------------------------------------------------------------------------------------------------------------------------------------------------------------------------------------------------------------------------------------------------|
| Outcome of<br>Activity | <ul> <li>The outcomes are:</li> <li>Brought smile and joy to an unprivileged children face by donating toys.</li> <li>Promoted children motor coordination skills and brain development, and most of all, increase their curiosity to know more about things around them.</li> <li>Increased empathy and understanding of the challenges faced by unprivileged section of the society.</li> <li>Sense of accomplishment and satisfaction from contributing to a meaningful cause.</li> <li>Inspiration to continue participating in similar activities and advocating for positive change.</li> </ul>                                                                                                                                                                                                                                                                                                                                                                                                                                                                                                                                                                                                                            |