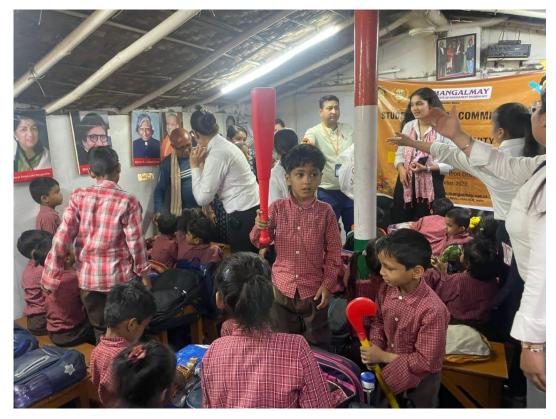

|                    | Report                                                                                                                                                                                                                                                                                                                                                                                                                                                                                                                                                                                                                                                                                                                                                                                                     |  |  |
|--------------------|------------------------------------------------------------------------------------------------------------------------------------------------------------------------------------------------------------------------------------------------------------------------------------------------------------------------------------------------------------------------------------------------------------------------------------------------------------------------------------------------------------------------------------------------------------------------------------------------------------------------------------------------------------------------------------------------------------------------------------------------------------------------------------------------------------|--|--|
| Name of Activity   | "Toy Donation Drive" on Children Day                                                                                                                                                                                                                                                                                                                                                                                                                                                                                                                                                                                                                                                                                                                                                                       |  |  |
| Date               | 14th November, 2022                                                                                                                                                                                                                                                                                                                                                                                                                                                                                                                                                                                                                                                                                                                                                                                        |  |  |
| Venue              | Slum Area,Sector 8, Noida                                                                                                                                                                                                                                                                                                                                                                                                                                                                                                                                                                                                                                                                                                                                                                                  |  |  |
| Organized by       | Student Welfare Committee, Mangalmay Institute of Management &<br>Technology                                                                                                                                                                                                                                                                                                                                                                                                                                                                                                                                                                                                                                                                                                                               |  |  |
| Participated By    | 30 students of B.AB.Ed 3 <sup>rd</sup> year                                                                                                                                                                                                                                                                                                                                                                                                                                                                                                                                                                                                                                                                                                                                                                |  |  |
| Activity In-charge | Dr. Isha Varshney & Mr. Ashish Srivastav                                                                                                                                                                                                                                                                                                                                                                                                                                                                                                                                                                                                                                                                                                                                                                   |  |  |
| Objectives         | <ul> <li>The objectives are:</li> <li>To provide toys and gifts to children who may come from economically disadvantaged families or face challenging circumstances, ensuring that they can experience the joy and excitement of receiving presents during special occasions like Children Day.</li> <li>To enable every underprivileged child an opportunity to have holistic development through toys, games and story books.</li> <li>To bridge the gap between the privileged and underprivileged children by inculcating values of sharing and caring in each child.</li> <li>Promote sustainable living practices and responsible consumption of resources.</li> <li>Cultivate a sense of social responsibility and engagement among participants towards addressing societal challenges.</li> </ul> |  |  |

| Content                | Every child, as he or she grows up, deserves toys to play with. Toys<br>not only entertain the child, but also help in the child's emotional and<br>educational development. By keeping this noble thought in mind the<br>Student Welfare Committee, MIMT organize a Toy Donation Drive in<br>Sector 8, Noida on the occasion of children day dated 14 November,<br>2022. The primary objective of this initiative was to distribute Toys to<br>poor, needy, special unprivileged children. As Underprivileged<br>children from poor backgrounds are no different from other children.<br>But they are deprived of the pleasures of playing with toys simply<br>because their parents lack the means to buy toys. The program aimed<br>to Bring a smile to an underprivileged kid's face by donating usable<br>toys. Additionally, it focused on promoting sustainable living<br>practices, encouraging participants to adopt eco-friendly approaches to<br>toy distribution Through the active involvement of students, the drive<br>not only addressed holistic development of children but also fostered<br>a deeper understanding of social issues and the significance of<br>community support in tackling such challenges. |
|------------------------|----------------------------------------------------------------------------------------------------------------------------------------------------------------------------------------------------------------------------------------------------------------------------------------------------------------------------------------------------------------------------------------------------------------------------------------------------------------------------------------------------------------------------------------------------------------------------------------------------------------------------------------------------------------------------------------------------------------------------------------------------------------------------------------------------------------------------------------------------------------------------------------------------------------------------------------------------------------------------------------------------------------------------------------------------------------------------------------------------------------------------------------------------------------------------------------------------------------------------------|
| Outcome of<br>Activity | <ul> <li>The outcomes are:</li> <li>Brought smile and joy to an unprivileged children face by donating toys.</li> <li>Promoted children motor coordination skills and brain development, and most of all, increase their curiosity to know more about things around them.</li> <li>Increased empathy and understanding of the challenges faced by unprivileged section of the society.</li> <li>Sense of accomplishment and satisfaction from contributing to a meaningful cause.</li> <li>Inspiration to continue participating in similar activities and advocating for positive change.</li> </ul>                                                                                                                                                                                                                                                                                                                                                                                                                                                                                                                                                                                                                            |