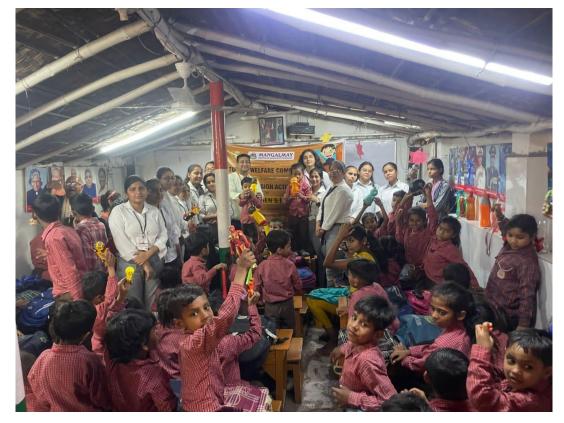

|                    | Report                                                                                                                                                                                                                                                                                                                                                                                                                                                                                                                                                                                                                                                                                                                                                                                                     |  |  |
|--------------------|------------------------------------------------------------------------------------------------------------------------------------------------------------------------------------------------------------------------------------------------------------------------------------------------------------------------------------------------------------------------------------------------------------------------------------------------------------------------------------------------------------------------------------------------------------------------------------------------------------------------------------------------------------------------------------------------------------------------------------------------------------------------------------------------------------|--|--|
| Name of Activity   | "Toy Donation Drive" on Children Day                                                                                                                                                                                                                                                                                                                                                                                                                                                                                                                                                                                                                                                                                                                                                                       |  |  |
| Date               | 14th November, 2022                                                                                                                                                                                                                                                                                                                                                                                                                                                                                                                                                                                                                                                                                                                                                                                        |  |  |
| Venue              | Slum Area,Sector 8, Noida                                                                                                                                                                                                                                                                                                                                                                                                                                                                                                                                                                                                                                                                                                                                                                                  |  |  |
| Organized by       | Student Welfare Committee, Mangalmay Institute of Management &<br>Technology                                                                                                                                                                                                                                                                                                                                                                                                                                                                                                                                                                                                                                                                                                                               |  |  |
| Participated By    | 30 students of B.AB.Ed 3 <sup>rd</sup> year                                                                                                                                                                                                                                                                                                                                                                                                                                                                                                                                                                                                                                                                                                                                                                |  |  |
| Activity In-charge | Dr. Isha Varshney & Mr. Ashish Srivastav                                                                                                                                                                                                                                                                                                                                                                                                                                                                                                                                                                                                                                                                                                                                                                   |  |  |
| Objectives         | <ul> <li>The objectives are:</li> <li>To provide toys and gifts to children who may come from economically disadvantaged families or face challenging circumstances, ensuring that they can experience the joy and excitement of receiving presents during special occasions like Children Day.</li> <li>To enable every underprivileged child an opportunity to have holistic development through toys, games and story books.</li> <li>To bridge the gap between the privileged and underprivileged children by inculcating values of sharing and caring in each child.</li> <li>Promote sustainable living practices and responsible consumption of resources.</li> <li>Cultivate a sense of social responsibility and engagement among participants towards addressing societal challenges.</li> </ul> |  |  |

| Content                | Every child, as he or she grows up, deserves toys to play with. Toys<br>not only entertain the child, but also help in the child's emotional and<br>educational development. By keeping this noble thought in mind the<br>Student Welfare Committee, MIMT organize a Toy Donation Drive in<br>Sector 8, Noida on the occasion of children day dated 14 November,<br>2022. The primary objective of this initiative was to distribute Toys to<br>poor, needy, special unprivileged children. As Underprivileged<br>children from poor backgrounds are no different from other children.<br>But they are deprived of the pleasures of playing with toys simply<br>because their parents lack the means to buy toys. The program aimed<br>to Bring a smile to an underprivileged kid's face by donating usable<br>toys. Additionally, it focused on promoting sustainable living<br>practices, encouraging participants to adopt eco-friendly approaches to<br>toy distribution Through the active involvement of students, the drive<br>not only addressed holistic development of children but also fostered<br>a deeper understanding of social issues and the significance of<br>community support in tackling such challenges. |
|------------------------|----------------------------------------------------------------------------------------------------------------------------------------------------------------------------------------------------------------------------------------------------------------------------------------------------------------------------------------------------------------------------------------------------------------------------------------------------------------------------------------------------------------------------------------------------------------------------------------------------------------------------------------------------------------------------------------------------------------------------------------------------------------------------------------------------------------------------------------------------------------------------------------------------------------------------------------------------------------------------------------------------------------------------------------------------------------------------------------------------------------------------------------------------------------------------------------------------------------------------------|
| Outcome of<br>Activity | <ul> <li>The outcomes are:</li> <li>Brought smile and joy to an unprivileged children face by donating toys.</li> <li>Promoted children motor coordination skills and brain development, and most of all, increase their curiosity to know more about things around them.</li> <li>Increased empathy and understanding of the challenges faced by unprivileged section of the society.</li> <li>Sense of accomplishment and satisfaction from contributing to a meaningful cause.</li> <li>Inspiration to continue participating in similar activities and advocating for positive change.</li> </ul>                                                                                                                                                                                                                                                                                                                                                                                                                                                                                                                                                                                                                            |