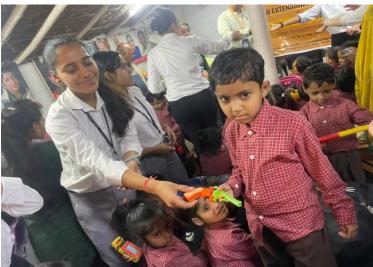

| Content                | Every child, as he or she grows up, deserves toys to play with. Toys<br>not only entertain the child, but also help in the child's emotional and<br>educational development. By keeping this noble thought in mind the<br>Student Welfare Committee, MIMT organize a Toy Donation Drive in<br>Sector 8, Noida on the occasion of children day dated 14 November,<br>2022. The primary objective of this initiative was to distribute Toys to<br>poor, needy, special unprivileged children. As Underprivileged<br>children from poor backgrounds are no different from other children.<br>But they are deprived of the pleasures of playing with toys simply<br>because their parents lack the means to buy toys. The program aimed<br>to Bring a smile to an underprivileged kid's face by donating usable<br>toys. Additionally, it focused on promoting sustainable living<br>practices, encouraging participants to adopt eco-friendly approaches to<br>toy distribution Through the active involvement of students, the drive<br>not only addressed holistic development of children but also fostered<br>a deeper understanding of social issues and the significance of<br>community support in tackling such challenges. |
|------------------------|----------------------------------------------------------------------------------------------------------------------------------------------------------------------------------------------------------------------------------------------------------------------------------------------------------------------------------------------------------------------------------------------------------------------------------------------------------------------------------------------------------------------------------------------------------------------------------------------------------------------------------------------------------------------------------------------------------------------------------------------------------------------------------------------------------------------------------------------------------------------------------------------------------------------------------------------------------------------------------------------------------------------------------------------------------------------------------------------------------------------------------------------------------------------------------------------------------------------------------|
| Outcome of<br>Activity | <ul> <li>The outcomes are:</li> <li>Brought smile and joy to an unprivileged children face by donating toys.</li> <li>Promoted children motor coordination skills and brain development, and most of all, increase their curiosity to know more about things around them.</li> <li>Increased empathy and understanding of the challenges faced by unprivileged section of the society.</li> <li>Sense of accomplishment and satisfaction from contributing to a meaningful cause.</li> <li>Inspiration to continue participating in similar activities and advocating for positive change.</li> </ul>                                                                                                                                                                                                                                                                                                                                                                                                                                                                                                                                                                                                                            |