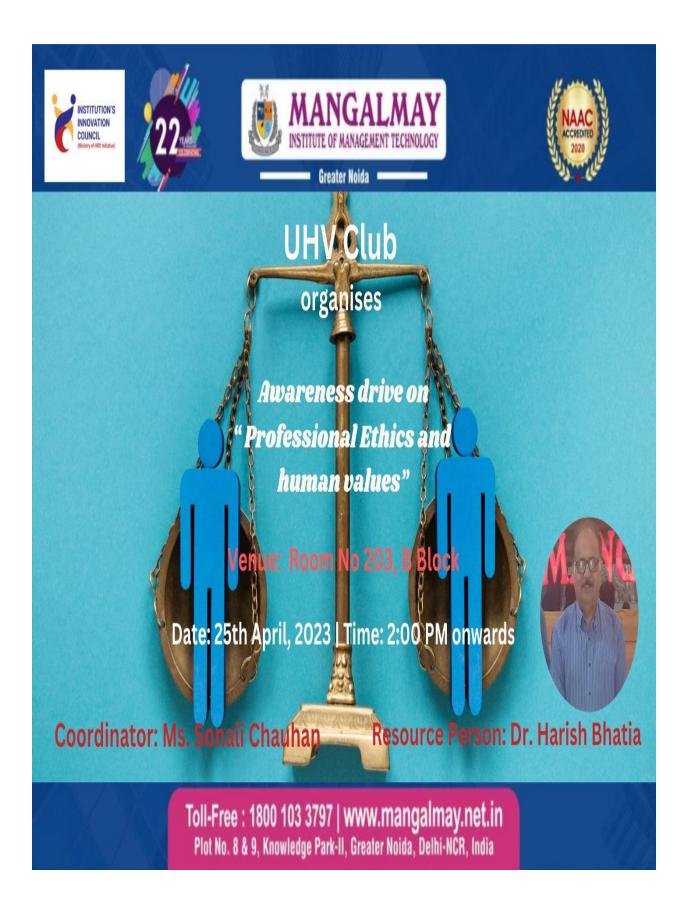

|                         | Report                                                                                                                                                                                                                                                                                                                                                                                                                                                                                                                                                                                                                                                                                                                                                                                                                                                                                                                                                                                                                                                                                           |  |
|-------------------------|--------------------------------------------------------------------------------------------------------------------------------------------------------------------------------------------------------------------------------------------------------------------------------------------------------------------------------------------------------------------------------------------------------------------------------------------------------------------------------------------------------------------------------------------------------------------------------------------------------------------------------------------------------------------------------------------------------------------------------------------------------------------------------------------------------------------------------------------------------------------------------------------------------------------------------------------------------------------------------------------------------------------------------------------------------------------------------------------------|--|
| Name of<br>Activity     | Awareness Drive on Professional Ethics and Human Values                                                                                                                                                                                                                                                                                                                                                                                                                                                                                                                                                                                                                                                                                                                                                                                                                                                                                                                                                                                                                                          |  |
| Date                    | 25 <sup>th</sup> April, 2023                                                                                                                                                                                                                                                                                                                                                                                                                                                                                                                                                                                                                                                                                                                                                                                                                                                                                                                                                                                                                                                                     |  |
| Venue                   | Room No. 203, Block B, MIMT Campus                                                                                                                                                                                                                                                                                                                                                                                                                                                                                                                                                                                                                                                                                                                                                                                                                                                                                                                                                                                                                                                               |  |
| Organized by            | Management Department, Mangalmay Institute of Management & Technology                                                                                                                                                                                                                                                                                                                                                                                                                                                                                                                                                                                                                                                                                                                                                                                                                                                                                                                                                                                                                            |  |
| No. of<br>Beneficiaries | Students of BBA and B. Com, MIMT                                                                                                                                                                                                                                                                                                                                                                                                                                                                                                                                                                                                                                                                                                                                                                                                                                                                                                                                                                                                                                                                 |  |
| Activity<br>In-charge   | Ms. Sonali Chauhan                                                                                                                                                                                                                                                                                                                                                                                                                                                                                                                                                                                                                                                                                                                                                                                                                                                                                                                                                                                                                                                                               |  |
| Objectives              | • Introducing and discuss about Professional Ethics and Human Valures.                                                                                                                                                                                                                                                                                                                                                                                                                                                                                                                                                                                                                                                                                                                                                                                                                                                                                                                                                                                                                           |  |
|                         | • Learn the Human Values through applying smart thinking and working style.                                                                                                                                                                                                                                                                                                                                                                                                                                                                                                                                                                                                                                                                                                                                                                                                                                                                                                                                                                                                                      |  |
|                         | • Understand the situations prevalent at that time.                                                                                                                                                                                                                                                                                                                                                                                                                                                                                                                                                                                                                                                                                                                                                                                                                                                                                                                                                                                                                                              |  |
|                         | • Enable Faculties & Staff to perform their work wisely and politely.                                                                                                                                                                                                                                                                                                                                                                                                                                                                                                                                                                                                                                                                                                                                                                                                                                                                                                                                                                                                                            |  |
| Content                 | UHV cell of MIMT has organized an awareness drive on Professional Ethic<br>and Human Values. The drive was coordinated by Ms. Sonali Chauhan and the<br>speaker of the event was Mr. Harish Bhatia, HR, Mangalmay Institute of<br>Management and Technology, Greater Noida. The event witnessed the impact of<br>the voice and thoughts of Mr. Harish Bhatia about Professional Ethics.<br>He not only mention about the responsibilities and duties of faculties are<br>staff of MIMT but also discussed about the different problems that the faculties<br>and staff of MIMIT are facing in their day to day working conditions.<br>He made an environment where a simple employee of the Institute was free<br>to ask and clear his doubt about the activities of the institute. Mr. Harish Bhat<br>raised the key aspects of the job profiles, working problems, healthy relation<br>amongst different employees and all. The event was come to an end with the<br>golden words, support and trust on the MIMT family.<br>The event was a success in the coordination of Ms. Sonali Chauhan. |  |
| Outcome of<br>Activity  | <ul> <li>All faculty members and Staff of MIMT actively participated in the Awareness Drive on Professional Ethics and Human Values.</li> <li>They performed their duties well.</li> <li>All the faculties and staff participated in the Awareness Drive.</li> <li>The Members promised themselves to change their working style and improve their abilities.</li> </ul>                                                                                                                                                                                                                                                                                                                                                                                                                                                                                                                                                                                                                                                                                                                         |  |