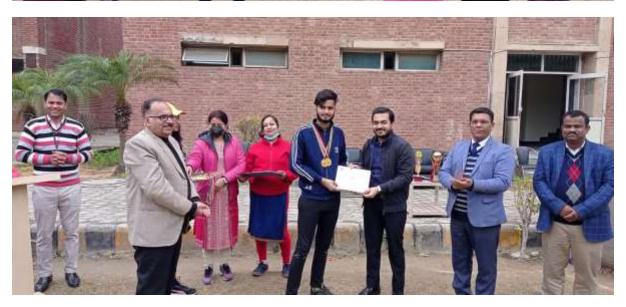

The day was filled with exciting victories. Finally the entire college stood together to appreciate the winners. Vice-Charmain Mr. Ayush Mangal Ji and Principal Dr. Manoj Kumar Singh honored all the winners by giving them medals. The Sports Carnival concluded with aninspiring and motivating speech by the Principal Sir. The vote of thanks was given by Mr. Ashish Srivastava.

### Outcome of Activity

- Students will be able to demonstrate adequate knowledge and competenciesneeded to be successful sports management professionals in a variety of settings.
- Students will be able to apply critical thinking and reasoning skills as sportsmanagement professionals.
- Students will be able to analyze situations and apply the principles of appropriate leadership skills and behaviors related to sport management and sport leadership responsibilities.
- The winner students are here:
- **Kho Kho**-B.A.B.Ed. 1<sup>st</sup>year students
- **Badminton** Ayush&Alshifa first position B.A.B.Ed. 1<sup>st</sup>year, Ruchi and Neha Chandra second position B.A.B.Ed. 1<sup>st</sup>year.
- **Five Leg Race**-1<sup>st</sup>Risha, Nishu and Rashmi from B.A.B.Ed. 3rdyear 2nd Varsha, Mohit Yadav and Reenu from B.Ed. 2<sup>nd</sup>year. 2nd Deepika, Arti and Anjali Mavi from B.A.B.Ed 3<sup>rd</sup> year
- Unity is Strength-B.A.B.Ed. 1<sup>st</sup>year student
- Spoon Lemon Race-1<sup>st</sup>Mohit Yadav from B.Ed. 2<sup>nd</sup>year
   2nd Arti from B.A.B.Ed 3<sup>rd</sup> year.
   3rd Gaurav from B.A.B.Ed 3<sup>rd</sup> year.
- Frog Jump Race-1<sup>st</sup>Ayush from B.A.B.Ed. 1<sup>st</sup>year 2nd Shivam from B.A.B.Ed. 1<sup>st</sup>year 3rd Rohan from B.A.B.Ed. 1st year