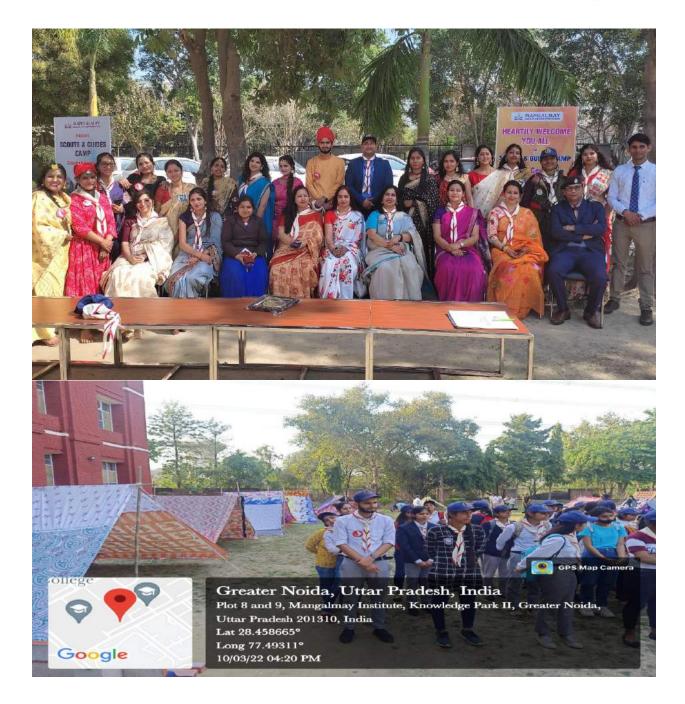

|            | <b>Day 4:</b> On this day students learnt about the remaining knots. They got to |  |  |  |
|------------|----------------------------------------------------------------------------------|--|--|--|
|            | know about tent pitching. Students geared up for the next day cultural           |  |  |  |
|            | activities and prepared for their excellent performances. They selected the      |  |  |  |
|            | state which they had to represent on the final day.                              |  |  |  |
|            | <b>Day 5</b> (Closing Ceremony): On the final day of the camp all the students   |  |  |  |
|            | decorated their tents beautifully according to the state they were assigned.     |  |  |  |
|            | The special guests for this day were Ms. KomalPanwar (Deputy Collector,          |  |  |  |
|            | Gautam Buddha Nagar) and Professor Dr.DivyaNath, (Principal,                     |  |  |  |
|            | KMGGPGC). Our special guests motivated the students by sharing their life        |  |  |  |
|            | experiences and also guiding them to making good choices and taking              |  |  |  |
|            | responsibilities for their actions. They went to the ground and observed each    |  |  |  |
|            | tent. Students were asked some questions related to states they were             |  |  |  |
|            | representing. They were dressed according to their respective state. Tents       |  |  |  |
|            | were judged on the basis of representation of state, dress of the students       |  |  |  |
|            | representing the state and their knowledge about the particular state. After     |  |  |  |
|            | the guests took their seats, the students performed the cultural activities they |  |  |  |
|            | prepared the previous day. Guests were fed with the traditional foods of         |  |  |  |
|            | different states. Students were given special scarf meant for scout and guide    |  |  |  |
| 011        | camp. The camp was closed with the dance performances by the students.           |  |  |  |
| Objectives | Scout and guide camp had the following objectives:                               |  |  |  |
|            | Character Formation.                                                             |  |  |  |
|            | Formation of Sound Health Habits.                                                |  |  |  |
|            | • The training in the handicraft and acquisition of useful skills.               |  |  |  |
|            | Cultivation of proper spirit of service.                                         |  |  |  |
| Outcomes   | The outcomes of the camp were as following:                                      |  |  |  |
|            | <ul> <li>The camp was fun and motivational for the students.</li> </ul>          |  |  |  |
|            | • Students learnt so many things about the camp.                                 |  |  |  |
|            | <ul> <li>They learnt so many skills to improve their lifestyle.</li> </ul>       |  |  |  |
|            | • They performed various tasks to build these skills and perform better.         |  |  |  |