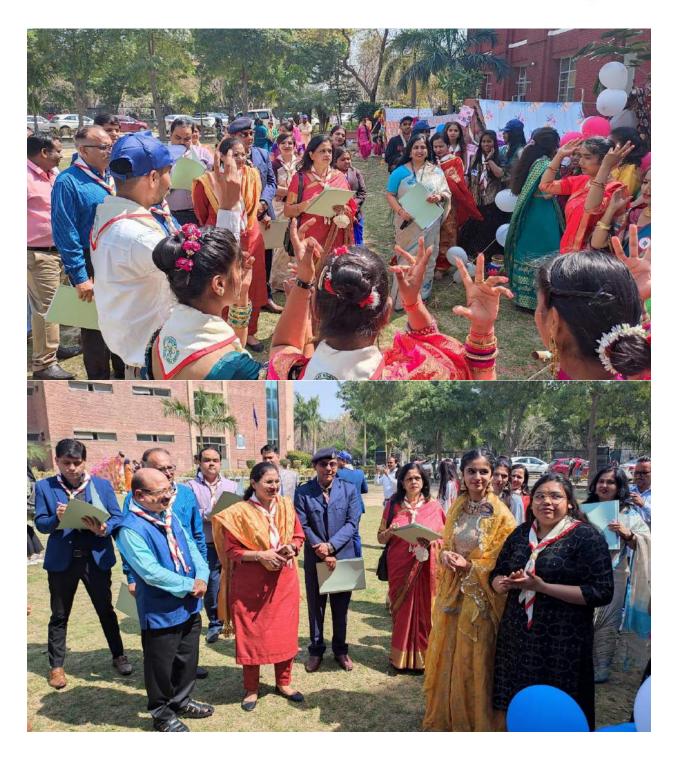

|            | <b>Day 4:</b> On this day students learnt about the remaining knots. They got to |  |  |  |
|------------|----------------------------------------------------------------------------------|--|--|--|
|            | know about tent pitching. Students geared up for the next day cultural           |  |  |  |
|            | activities and prepared for their excellent performances. They selected the      |  |  |  |
|            | state which they had to represent on the final day.                              |  |  |  |
|            | <b>Day 5</b> (Closing Ceremony): On the final day of the camp all the students   |  |  |  |
|            | decorated their tents beautifully according to the state they were assigned.     |  |  |  |
|            | The special guests for this day were Ms. KomalPanwar (Deputy Collector,          |  |  |  |
|            | Gautam Buddha Nagar) and Professor Dr.DivyaNath, (Principal,                     |  |  |  |
|            | KMGGPGC). Our special guests motivated the students by sharing their life        |  |  |  |
|            | experiences and also guiding them to making good choices and taking              |  |  |  |
|            | responsibilities for their actions. They went to the ground and observed each    |  |  |  |
|            | tent. Students were asked some questions related to states they were             |  |  |  |
|            | representing. They were dressed according to their respective state. Tents       |  |  |  |
|            | were judged on the basis of representation of state, dress of the students       |  |  |  |
|            | representing the state and their knowledge about the particular state. After     |  |  |  |
|            | the guests took their seats, the students performed the cultural activities they |  |  |  |
|            | prepared the previous day. Guests were fed with the traditional foods of         |  |  |  |
|            | different states. Students were given special scarf meant for scout and guide    |  |  |  |
| 011        | camp. The camp was closed with the dance performances by the students.           |  |  |  |
| Objectives | Scout and guide camp had the following objectives:                               |  |  |  |
|            | Character Formation.                                                             |  |  |  |
|            | Formation of Sound Health Habits.                                                |  |  |  |
|            | • The training in the handicraft and acquisition of useful skills.               |  |  |  |
|            | Cultivation of proper spirit of service.                                         |  |  |  |
| Outcomes   | The outcomes of the camp were as following:                                      |  |  |  |
|            | <ul> <li>The camp was fun and motivational for the students.</li> </ul>          |  |  |  |
|            | • Students learnt so many things about the camp.                                 |  |  |  |
|            | <ul> <li>They learnt so many skills to improve their lifestyle.</li> </ul>       |  |  |  |
|            | • They performed various tasks to build these skills and perform better.         |  |  |  |