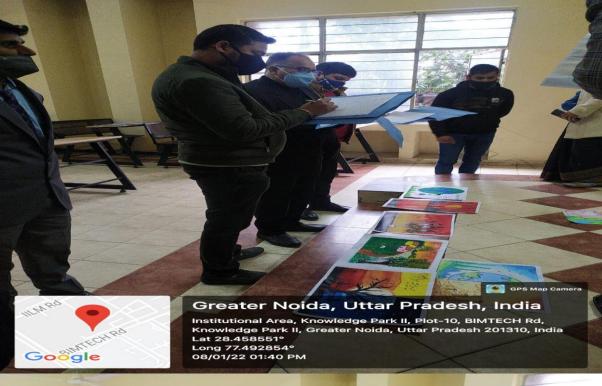

Date: 3<sup>rd</sup>January, 2022

|                    | Date.3 January, 2022                                                                                                                                                                                                                                                                                                                                                                                                                                                                                                                                                                                                                                                                                                                                                                                                                                                                                                                                                                                                                                                                                                                                                                                                                                                                                                                                                                                                                                                                                                                                                           |
|--------------------|--------------------------------------------------------------------------------------------------------------------------------------------------------------------------------------------------------------------------------------------------------------------------------------------------------------------------------------------------------------------------------------------------------------------------------------------------------------------------------------------------------------------------------------------------------------------------------------------------------------------------------------------------------------------------------------------------------------------------------------------------------------------------------------------------------------------------------------------------------------------------------------------------------------------------------------------------------------------------------------------------------------------------------------------------------------------------------------------------------------------------------------------------------------------------------------------------------------------------------------------------------------------------------------------------------------------------------------------------------------------------------------------------------------------------------------------------------------------------------------------------------------------------------------------------------------------------------|
|                    | Report                                                                                                                                                                                                                                                                                                                                                                                                                                                                                                                                                                                                                                                                                                                                                                                                                                                                                                                                                                                                                                                                                                                                                                                                                                                                                                                                                                                                                                                                                                                                                                         |
| Name of Activity   | Inter School Drawing Competition, Kalanjali, Powered by Camlin-Kokuyo.                                                                                                                                                                                                                                                                                                                                                                                                                                                                                                                                                                                                                                                                                                                                                                                                                                                                                                                                                                                                                                                                                                                                                                                                                                                                                                                                                                                                                                                                                                         |
| Date               | 8 <sup>th</sup> January, 2022                                                                                                                                                                                                                                                                                                                                                                                                                                                                                                                                                                                                                                                                                                                                                                                                                                                                                                                                                                                                                                                                                                                                                                                                                                                                                                                                                                                                                                                                                                                                                  |
| Venue              | School of Education, MIMT                                                                                                                                                                                                                                                                                                                                                                                                                                                                                                                                                                                                                                                                                                                                                                                                                                                                                                                                                                                                                                                                                                                                                                                                                                                                                                                                                                                                                                                                                                                                                      |
| Organized by       | School Of Education, MIMT                                                                                                                                                                                                                                                                                                                                                                                                                                                                                                                                                                                                                                                                                                                                                                                                                                                                                                                                                                                                                                                                                                                                                                                                                                                                                                                                                                                                                                                                                                                                                      |
| Participated<br>By | 300 Students of Various Senior Secondary Schools                                                                                                                                                                                                                                                                                                                                                                                                                                                                                                                                                                                                                                                                                                                                                                                                                                                                                                                                                                                                                                                                                                                                                                                                                                                                                                                                                                                                                                                                                                                               |
| Judges             | Mr. Arun Srivastava (VP Marketing, MIMT), Mr. Harish Bhatia (Dean, Engineering, MIMT), Mr. Abhay NTripathi (HOD, BCA, MIMT)                                                                                                                                                                                                                                                                                                                                                                                                                                                                                                                                                                                                                                                                                                                                                                                                                                                                                                                                                                                                                                                                                                                                                                                                                                                                                                                                                                                                                                                    |
| Resource<br>Person | Mr. Ritesh (Manager, Marketing), Mr. Durgesh (Marketing Executive)                                                                                                                                                                                                                                                                                                                                                                                                                                                                                                                                                                                                                                                                                                                                                                                                                                                                                                                                                                                                                                                                                                                                                                                                                                                                                                                                                                                                                                                                                                             |
| Activity Incharge  | Ms. Renu, Ms Vandana                                                                                                                                                                                                                                                                                                                                                                                                                                                                                                                                                                                                                                                                                                                                                                                                                                                                                                                                                                                                                                                                                                                                                                                                                                                                                                                                                                                                                                                                                                                                                           |
| Objectives         | <ul> <li>To explore the creative potential of the students.</li> <li>To provide a platform to students to showcase their creative and artistic skills.</li> <li>To provide a stage to students to express their hidden treasures of various forms of art.</li> <li>To help and encourage the students to work and excel their skills and abilities.</li> </ul>                                                                                                                                                                                                                                                                                                                                                                                                                                                                                                                                                                                                                                                                                                                                                                                                                                                                                                                                                                                                                                                                                                                                                                                                                 |
| Content            | An "Inter-School Drawing Competition 'Kalanjali'" on theme 'Nature was organized by School of Education, MIMT in association with theEco Club, MIMTwith the objective of students knowing, understanding and expressing their aesthetic talent and skills while appreciating the nature. The activity started with interested students of various senior secondary schools registering themselves through a google form provided to them by the School of Education, Mangalmay Institute of Management and Technology. Approximately 332 students of various schools registered for the activity. The last date of registration was 7th Jan, 2022. The day of activity, 8 Jan 2022, started with the inaugural lecture by the principalsir, Dr. Manoj Kumar Singh. Students were enthusiastic about the activity and Principal Sir's kind words acted as a source of encouragement for all the participants. The teachers and officials of various schools accompanying the participants also looked upbeat and took keen interest in the activity.  The activity started with participants occupying their seatsin the allotted rooms and the activity began at 11 amand continued till 12.30pm. Following the students submitting their sheets including paintings, they were sent tothe Seminar Hall and sheets were evaluated by the respected Judges. Judges decided the winners based on the different criteria. Later award ceremony was organized where principal sir blessed, appreciated the efforts andencouraged the participants to do better. Principal sir also |

thanked the judges and officials of different schools fortheir cooperation. Then winners of the competition were awarded with medals, prizes and certificatesofparticipation. Other participants also were given certificates of participation. In the end all the participants and otherofficials present there were given refreshments. Camlin-Kokuyo facilitated the faculty members of School of Education with gifts. Overall, it was an amazing experience and exercise and opportunity for the young and energetic artists to showcase the talent and skills. The activity was concluded with a vote of thanks by Ms. Vandana.