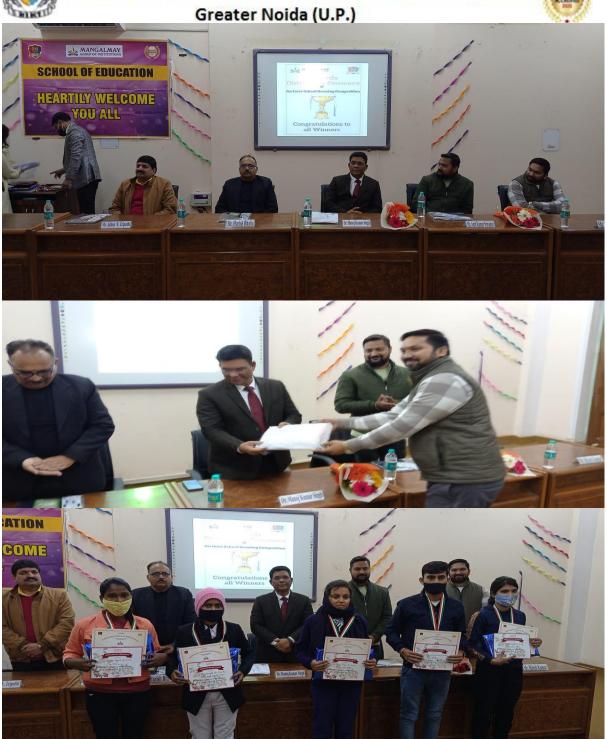

Date: 3<sup>rd</sup>January, 2022

|                    | Date.3 January, 2022                                                                                                                                                                                                                                                                                                                                                                                                                                                                                                                                                                                                                                                                                                                                                                                                                                                                                                                                                                                                                                                                                                                                                                                                                                                                                                                                                                                                                                                                                                                                                           |
|--------------------|--------------------------------------------------------------------------------------------------------------------------------------------------------------------------------------------------------------------------------------------------------------------------------------------------------------------------------------------------------------------------------------------------------------------------------------------------------------------------------------------------------------------------------------------------------------------------------------------------------------------------------------------------------------------------------------------------------------------------------------------------------------------------------------------------------------------------------------------------------------------------------------------------------------------------------------------------------------------------------------------------------------------------------------------------------------------------------------------------------------------------------------------------------------------------------------------------------------------------------------------------------------------------------------------------------------------------------------------------------------------------------------------------------------------------------------------------------------------------------------------------------------------------------------------------------------------------------|
|                    | Report                                                                                                                                                                                                                                                                                                                                                                                                                                                                                                                                                                                                                                                                                                                                                                                                                                                                                                                                                                                                                                                                                                                                                                                                                                                                                                                                                                                                                                                                                                                                                                         |
| Name of Activity   | Inter School Drawing Competition, Kalanjali, Powered by Camlin-Kokuyo.                                                                                                                                                                                                                                                                                                                                                                                                                                                                                                                                                                                                                                                                                                                                                                                                                                                                                                                                                                                                                                                                                                                                                                                                                                                                                                                                                                                                                                                                                                         |
| Date               | 8 <sup>th</sup> January, 2022                                                                                                                                                                                                                                                                                                                                                                                                                                                                                                                                                                                                                                                                                                                                                                                                                                                                                                                                                                                                                                                                                                                                                                                                                                                                                                                                                                                                                                                                                                                                                  |
| Venue              | School of Education, MIMT                                                                                                                                                                                                                                                                                                                                                                                                                                                                                                                                                                                                                                                                                                                                                                                                                                                                                                                                                                                                                                                                                                                                                                                                                                                                                                                                                                                                                                                                                                                                                      |
| Organized by       | School Of Education, MIMT                                                                                                                                                                                                                                                                                                                                                                                                                                                                                                                                                                                                                                                                                                                                                                                                                                                                                                                                                                                                                                                                                                                                                                                                                                                                                                                                                                                                                                                                                                                                                      |
| Participated<br>By | 300 Students of Various Senior Secondary Schools                                                                                                                                                                                                                                                                                                                                                                                                                                                                                                                                                                                                                                                                                                                                                                                                                                                                                                                                                                                                                                                                                                                                                                                                                                                                                                                                                                                                                                                                                                                               |
| Judges             | Mr. Arun Srivastava (VP Marketing, MIMT), Mr. Harish Bhatia (Dean, Engineering, MIMT), Mr. Abhay NTripathi (HOD, BCA, MIMT)                                                                                                                                                                                                                                                                                                                                                                                                                                                                                                                                                                                                                                                                                                                                                                                                                                                                                                                                                                                                                                                                                                                                                                                                                                                                                                                                                                                                                                                    |
| Resource<br>Person | Mr. Ritesh (Manager, Marketing), Mr. Durgesh (Marketing Executive)                                                                                                                                                                                                                                                                                                                                                                                                                                                                                                                                                                                                                                                                                                                                                                                                                                                                                                                                                                                                                                                                                                                                                                                                                                                                                                                                                                                                                                                                                                             |
| Activity Incharge  | Ms. Renu, Ms Vandana                                                                                                                                                                                                                                                                                                                                                                                                                                                                                                                                                                                                                                                                                                                                                                                                                                                                                                                                                                                                                                                                                                                                                                                                                                                                                                                                                                                                                                                                                                                                                           |
| Objectives         | <ul> <li>To explore the creative potential of the students.</li> <li>To provide a platform to students to showcase their creative and artistic skills.</li> <li>To provide a stage to students to express their hidden treasures of various forms of art.</li> <li>To help and encourage the students to work and excel their skills and abilities.</li> </ul>                                                                                                                                                                                                                                                                                                                                                                                                                                                                                                                                                                                                                                                                                                                                                                                                                                                                                                                                                                                                                                                                                                                                                                                                                 |
| Content            | An "Inter-School Drawing Competition 'Kalanjali'" on theme 'Nature was organized by School of Education, MIMT in association with theEco Club, MIMTwith the objective of students knowing, understanding and expressing their aesthetic talent and skills while appreciating the nature. The activity started with interested students of various senior secondary schools registering themselves through a google form provided to them by the School of Education, Mangalmay Institute of Management and Technology. Approximately 332 students of various schools registered for the activity. The last date of registration was 7th Jan, 2022. The day of activity, 8 Jan 2022, started with the inaugural lecture by the principalsir, Dr. Manoj Kumar Singh. Students were enthusiastic about the activity and Principal Sir's kind words acted as a source of encouragement for all the participants. The teachers and officials of various schools accompanying the participants also looked upbeat and took keen interest in the activity.  The activity started with participants occupying their seatsin the allotted rooms and the activity began at 11 amand continued till 12.30pm. Following the students submitting their sheets including paintings, they were sent tothe Seminar Hall and sheets were evaluated by the respected Judges. Judges decided the winners based on the different criteria. Later award ceremony was organized where principal sir blessed, appreciated the efforts andencouraged the participants to do better. Principal sir also |

thanked the judges and officials of different schools fortheir cooperation. Then winners of the competition were awarded with medals, prizes and certificatesofparticipation. Other participants also were given certificates of participation. In the end all the participants and otherofficials present there were given refreshments. Camlin-Kokuyo facilitated the faculty members of School of Education with gifts. Overall, it was an amazing experience and exercise and opportunity for the young and energetic artists to showcase the talent and skills. The activity was concluded with a vote of thanks by Ms. Vandana.

### Outcome of Activity

- This activity acted as a platform to promote the Idea of "Every Child is an artist" and celebrating the theme 'Nature'.
- Students enthusiastically participated and showcased their talents and creativity through drawing and coloring touching the theme "Nature".
- The main theme of the activity was depicted through their drawing and they amazinglyportrayed their creativity.
- All the participants and officials of various schools were very happy to have participated andmotivated to be part of such opportunities to be happening in future.