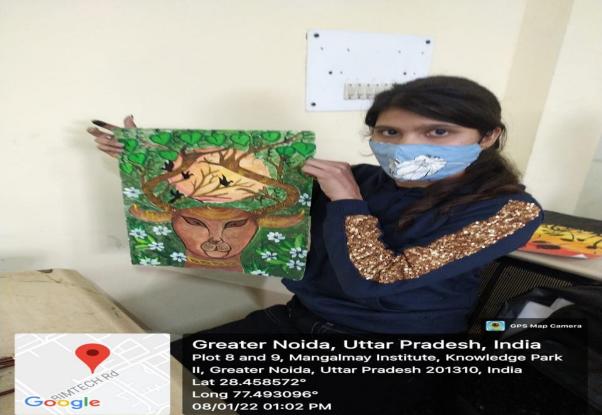

### Outcome of Activity

- This activity acted as a platform to promote the Idea of "Every Child is an artist" and celebrating the theme 'Nature'.
- Students enthusiastically participated and showcased their talents and creativity through drawing and coloring touching the theme "Nature".
- The main theme of the activity was depicted through their drawing and they amazinglyportrayed their creativity.
- All the participants and officials of various schools were very happy to have participated andmotivated to be part of such opportunities to be happening in future.