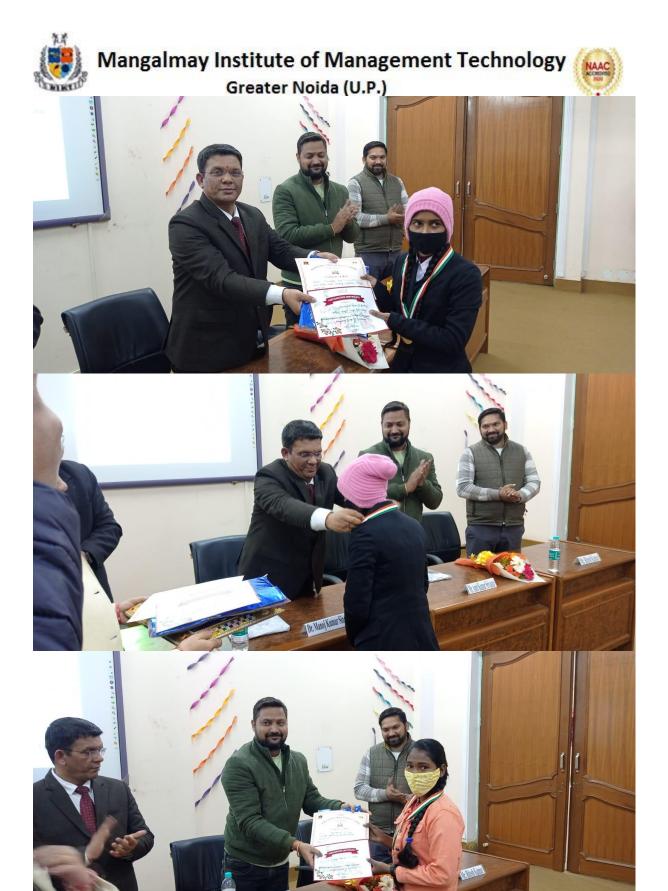

thanked the judges and officials of different schools fortheir cooperation. Then winners of the competition were awarded with medals, prizes and certificatesofparticipation. Other participants also were given certificates of participation. In the end all the participants and otherofficials present there were given refreshments. Camlin-Kokuyo facilitated the faculty members of School of Education with gifts. Overall, it was an amazing experience and exercise and opportunity for the young and energetic artists to showcase the talent and skills. The activity was concluded with a vote of thanks by Ms. Vandana.

### Outcome of Activity

- This activity acted as a platform to promote the Idea of "Every Child is an artist" and celebrating the theme 'Nature'.
- Students enthusiastically participated and showcased their talents and creativity through drawing and coloring touching the theme "Nature".
- The main theme of the activity was depicted through their drawing and they amazinglyportrayed their creativity.
- All the participants and officials of various schools were very happy to have participated andmotivated to be part of such opportunities to be happening in future.