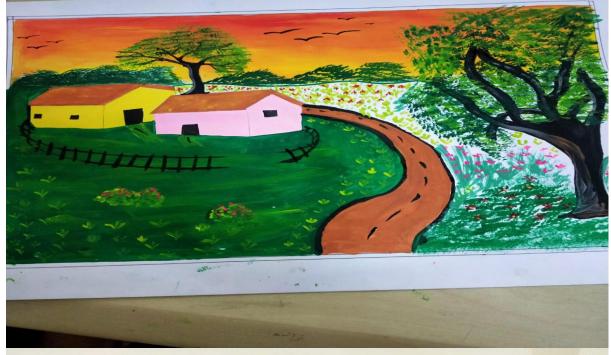

### Outcome of Activity

- This activity acted as a platform to promote the Idea of "Every Child is an artist" and celebrating the theme 'Nature'.
- Students enthusiastically participated and showcased their talents and creativity through drawing and coloring touching the theme "Nature".
- The main theme of the activity was depicted through their drawing and they amazinglyportrayed their creativity.
- All the participants and officials of various schools were very happy to have participated andmotivated to be part of such opportunities to be happening in future.