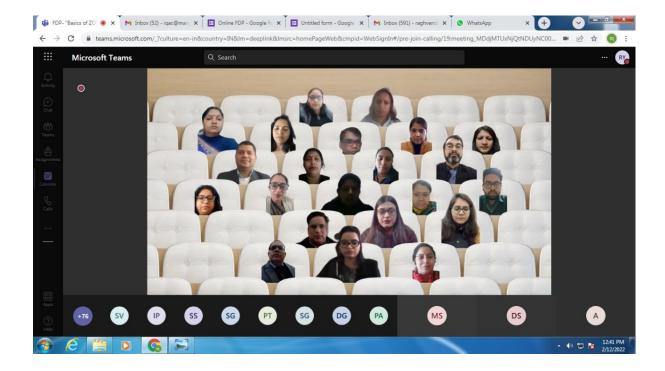

#### **Photographs:**

|                        | Report- Day 2                                                                                                                                                                                                                                                                                                                                                                                                                                                                   |
|------------------------|---------------------------------------------------------------------------------------------------------------------------------------------------------------------------------------------------------------------------------------------------------------------------------------------------------------------------------------------------------------------------------------------------------------------------------------------------------------------------------|
| Name of Activity       | Basics of Zotero & Mendeley- A Literature Survey Tool                                                                                                                                                                                                                                                                                                                                                                                                                           |
| Date                   | February 13, 2022                                                                                                                                                                                                                                                                                                                                                                                                                                                               |
| Organised by           | Management Department                                                                                                                                                                                                                                                                                                                                                                                                                                                           |
| Name of Expert         | Dr Anshu Tyagi & Dr Abha Gupta (Trainer)                                                                                                                                                                                                                                                                                                                                                                                                                                        |
| Participated by        | Faculty of different colleges                                                                                                                                                                                                                                                                                                                                                                                                                                                   |
| Activity Convener      | Ms Manisha Sharma                                                                                                                                                                                                                                                                                                                                                                                                                                                               |
| Time & Day             | 11:00 am – 02:00 pm, Sunday 13 Feb. 2022                                                                                                                                                                                                                                                                                                                                                                                                                                        |
| Objective              | The main objective of this programme was to developed knowledge of Zotero software & its application among the participants. This session helped participants to gained fundamental understanding about the software tool & its uses.                                                                                                                                                                                                                                           |
| Content                | With the initiative of IQAC, Mangalmay Institute of Management and Technology organized a Faculty development programme on "Basics of Zotero & Mendeley- A Literature Survey Tool". The Day 2 Session started with some theoretical aspects of Zotero, its features, uses in good literature review. Followed by Practical aspects of Installation of Zotero Connector. Expert explained how to create new folder in your Zotero Library & how to capture Literature on Zotero. |
|                        | At the completion of the Day 2 session, the participants were able to gained the knowledge of Zotero software review &its distinct featuresin practical aspects. The day 2 session ended up with vote of thanks.                                                                                                                                                                                                                                                                |
| Outcome of<br>Activity | The Day 2 Session was an informative session & enabled participants about the installation of Zotero Connector.                                                                                                                                                                                                                                                                                                                                                                 |

#### **Photographs:**