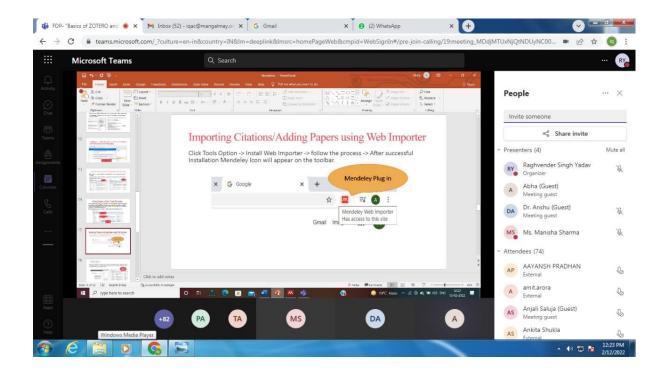

|                        | Report- Day 5                                                                                                                                                                                                                                                                                                                                                                                                                                                                                                                                                                                                                                                                                                      |
|------------------------|--------------------------------------------------------------------------------------------------------------------------------------------------------------------------------------------------------------------------------------------------------------------------------------------------------------------------------------------------------------------------------------------------------------------------------------------------------------------------------------------------------------------------------------------------------------------------------------------------------------------------------------------------------------------------------------------------------------------|
| Name of Activity       | Basics of Zotero & Mendeley- A Literature Survey Tool                                                                                                                                                                                                                                                                                                                                                                                                                                                                                                                                                                                                                                                              |
| Date                   | February 16, 2022                                                                                                                                                                                                                                                                                                                                                                                                                                                                                                                                                                                                                                                                                                  |
| Organised by           | Management Department                                                                                                                                                                                                                                                                                                                                                                                                                                                                                                                                                                                                                                                                                              |
| Name of Expert         | Dr Anshu Tyagi & Dr Abha Gupta (Trainer)                                                                                                                                                                                                                                                                                                                                                                                                                                                                                                                                                                                                                                                                           |
| Participated by        | Faculty of different colleges                                                                                                                                                                                                                                                                                                                                                                                                                                                                                                                                                                                                                                                                                      |
| Activity Convener      | Ms Manisha Sharma                                                                                                                                                                                                                                                                                                                                                                                                                                                                                                                                                                                                                                                                                                  |
| Time & Day             | 03:00 am – 05:00 pm, Wednesday 16 Feb. 2022                                                                                                                                                                                                                                                                                                                                                                                                                                                                                                                                                                                                                                                                        |
| Objective              | The core objective of the session was to equip the participants with skills and potentiality to undertake the research very effectively by making use of literature survey tools.                                                                                                                                                                                                                                                                                                                                                                                                                                                                                                                                  |
| Content                | With the initiative of IQAC, Mangalmay Institute of Management and Technology organized a Faculty development programme on "Basics of Zotero & Mendeley- A Literature Survey Tool". The Day 5 Session started with the practical use of Mendeley software. The experts explained the ways Mendeley displays the research articles in Library, Addition of citations in MS word document, how to import citations or adding papers using web importer by use of Mendeley plug in. Expert elaborated about the practical use of the tool with the Hands on session on Mendeley. Experts simultaneously addressed the queries of participants.  At the completion of the Day 5 session, the participants were able to |
|                        | gain the practical knowledge of Mendeley software & its application. The day 5 session ended up with vote of thanks.                                                                                                                                                                                                                                                                                                                                                                                                                                                                                                                                                                                               |
| Outcome of<br>Activity | The participants were enriched with the practical knowledge relating to Mendeley software- a literature survey tool. They learnt how to implement literature tool for their research analysis                                                                                                                                                                                                                                                                                                                                                                                                                                                                                                                      |