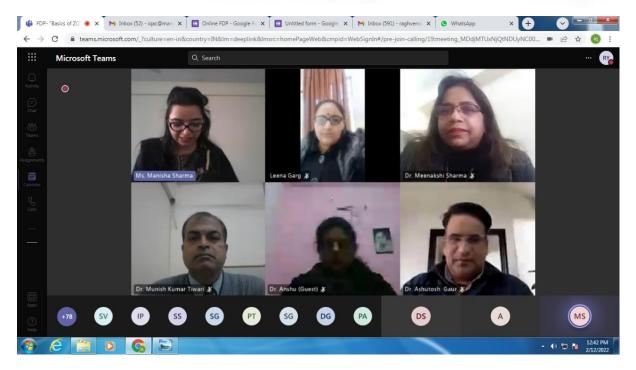

|
| Outcome of<br>Activity | The participants were enriched with the practical knowledge relating to Mendeley software- a literature survey tool. They learnt how to implement literature tool for their research analysis                                                                                                                                                                                                                                                                                                                                                                                                                                                                                                                      |





#### **Photographs:**











#### Dr Anshu Tyagi

Dr Anshu Tyagi, Associate professor (Management) at Rukmini Devi Institute of Advanced Studies, IP University, Delhi. She is a former Assistant director, Research at Mewar university Rajasthan. She has presented more than 15 papers in national & International conferences & published various research articles in national & International Journals. She has chaired sessions at international conferences & also conducted no of FDPs & she also guides research scholars of PhDs.



#### **Dr Abha Gupta**

DrAbha Gupta, Associate Professor(Management) at Rukmini Devi Institute of Advanced Studies, IP University, Delhi. She is UGC & JRF qualified. She has done her graduation & post-graduation from Delhi University. Her papers has been published in various journals of national