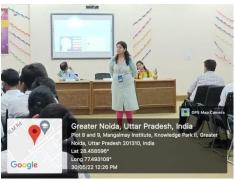

## Students attempting Quiz

Figure 1 Group Photo of Expert with beneficiaries

Figure 2 Dr. Suruchi delivering her lecture

Figure 3 Ms. Pooja Gautam :Expert delivering her lecture

Figure 4 Dr. Ajay Pratap Sing- Expert interacting with students