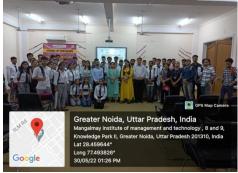

## Students attempting Quiz

Figure 1 Group Photo of Expert with beneficiaries

Figure 2 Dr. Suruchi delivering her lecture

Figure 3 Ms. Pooja Gautam :Expert delivering her lecture

Figure 4 Dr. Ajay Pratap Sing- Expert interacting with students