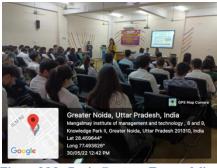

## Students attempting Quiz

Figure 1 Group Photo of Expert with beneficiaries

Figure 2 Dr. Suruchi delivering her lecture

Figure 3 Ms. Pooja Gautam :Expert delivering her lecture

Figure 4 Dr. Ajay Pratap Sing- Expert interacting with students