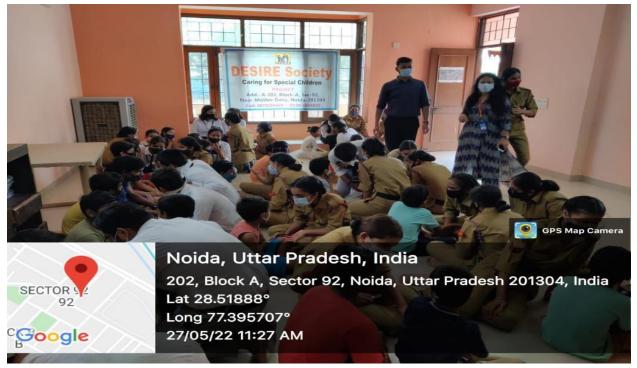

Mangalmay Institute of Management Technology

Greater Noida (U.P.)

Photograph

banner

Students and NCC Cadets ready to visit for Desire Society

Cadets and students interacting with kids

NCC Cadets and students distributed biscuits and chocolates to kids