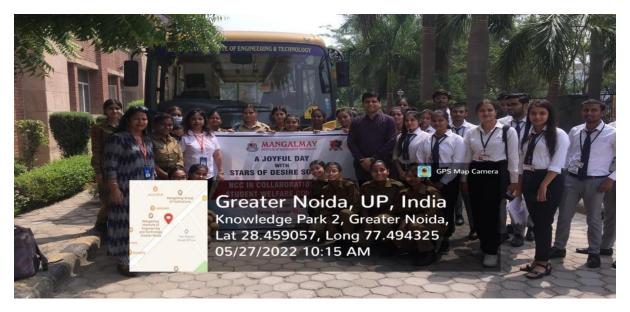

Mangalmay Institute of Management Technology

Greater Noida (U.P.)

Photograph

banner

Students and NCC Cadets ready to visit for Desire Society

Cadets and students interacting with kids

NCC Cadets and students distributed biscuits and chocolates to kids