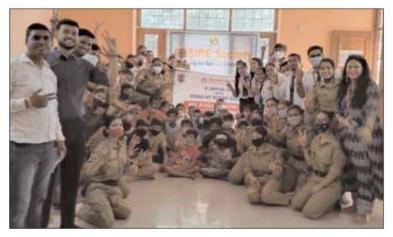

Mangalmay Institute of Management Technology

Greater Noida (U.P.)

Photograph

banner

Students and NCC Cadets ready to visit for Desire Society

Cadets and students interacting with kids

NCC Cadets and students distributed biscuits and chocolates to kids