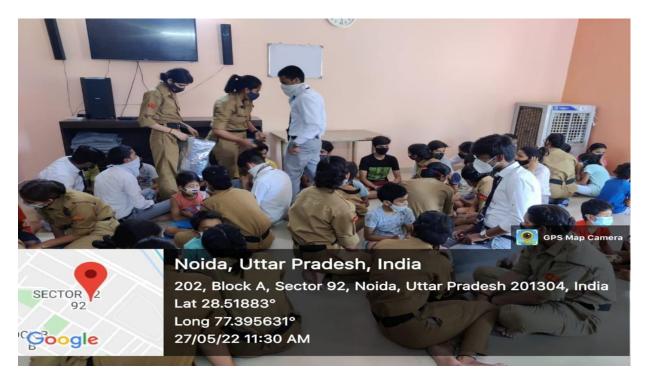

Mangalmay Institute of Management Technology

Greater Noida (U.P.)

Photograph

banner

Students and NCC Cadets ready to visit for Desire Society

Cadets and students interacting with kids

NCC Cadets and students distributed biscuits and chocolates to kids