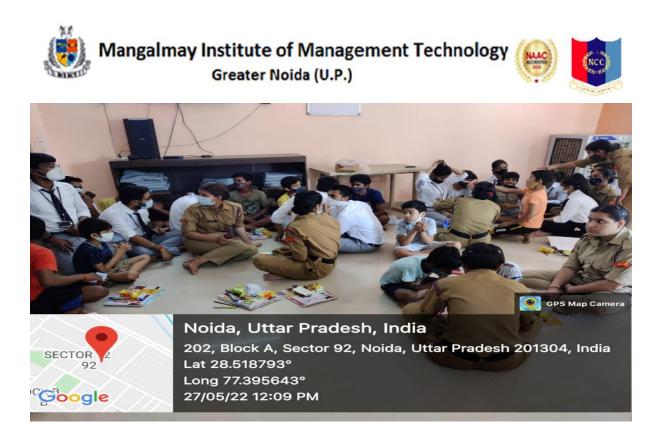

Mangalmay Institute of Management Technology

Greater Noida (U.P.)

Photograph

banner

Students and NCC Cadets ready to visit for Desire Society

Cadets and students interacting with kids

NCC Cadets and students distributed biscuits and chocolates to kids