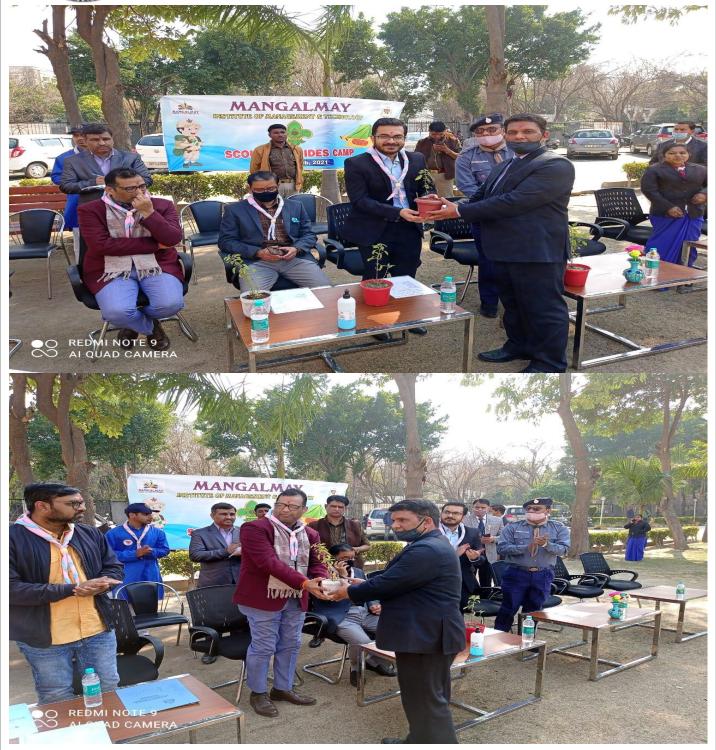

and Guides. On the occasion, Principal Dr. Manoj Kumar Singh honored all the guests with a Tulsilsapling.

The Art and Craft Exhibition – 2021, was inaugurated by chief Guest Mr. Anil Kumar Singh, Chief Development Officer, District Gautam Budh Nagar, Mr. Shailendra Singh, District Social Welfare Officer, District Gautam Budh Nagar, Mr. Ayush Mangal, Vice Chairman Mangalmay Group of Institutions, Dr. Manoj Kumar Singh, Principal. A spectrum of colours blended with the creativity of the students have been put up on display at the Education Department. A variety of art works, crafts, 3D models, paintings, sketches, stamp printing, pastel colouring, water colour painting, collage work produced by students during the academic year has been exhibited to depict and promote their rich aesthetic sense.