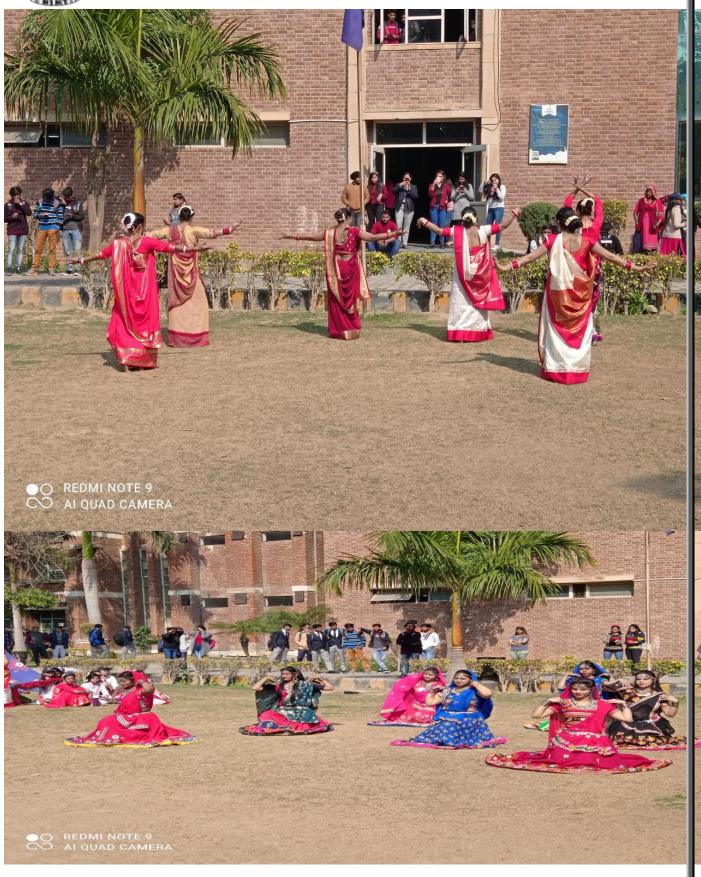

The sessions comprised of the principles of scouting and guiding, cultural and art activities and games. Each session was invigorating with interesting activities. In evening the scouts had their practice cultural program for the closing day.

MIMT wrapped up on February 05, 2021 with great enthusiasm and zeal. The multihued assemblage of young minds, who actively represented their states in various competitions like cooking without fire, costume tent pitching, , group dance etc. succeeded in exhibiting their inner talents with flair and brilliance. In the magnificent span of five days, reward of excellence to the best of the talents was held on the finishing day. The program culminated on a happy note by the fun filled activities. Anil Singh inspired the students by singing the Mangal Anthem. Tera Mangal Mera Mangal Sabka Mangal wishes the students for performing well by singing the song. Shailendra Singh encouraged the girl students for their creative participation. The five days Scout and Guide camp ended with some very good long lasting memories and with the determination to be a part of the next year's event.