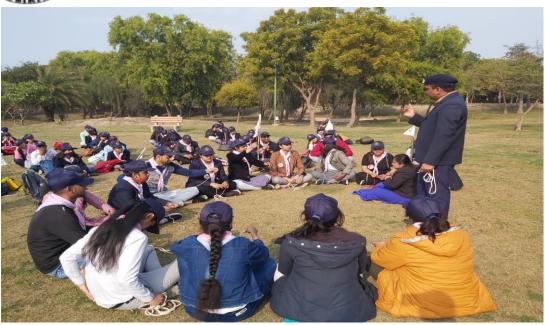

# ❖ Day 3 (3<sup>rd</sup>Feb 2021)

Day start with very innovative informative session on various knots like reef knot, fireman's chair knot, medical knot, sheep shank, fisherman knot etc. hitches and lashings to be learnt by the students in order to prepare improvised tent and flag pose and, the pioneering projects. Students were taught practical concepts like bandaging and slings. The Scouts and Guides presented a skit on the theme 'First Aid' in the afternoon assembly. The students got an insight about tackling of emergency situations like heart attack, choking of food in windpipe etc. through various activities.