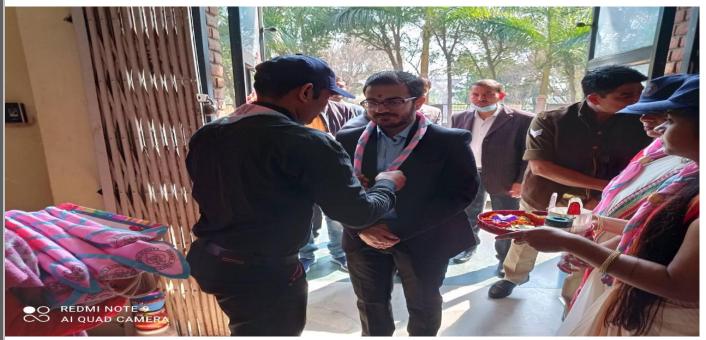

# ❖ Day 5 (5<sup>th</sup> Feb 2021)

On the closing ceremony the guests and esteemed dignitaries chief Guest Anil Kumar Singh Chief Development Officer District Gautam Budh Nagar, Mr. Shailendra Singh, District Social Welfare Officer, District Gautam Budh Nagar, Atul Mangal, Chairman Mangalmay Group of Institutions, Ayush Mangal, Vice Chairman Mangalmay Group of Institutions, Principal Dr. Manoj Kumar Singh, Shiv Kumar and Shaifali Gautam, Instructor Scout Guide lit the lamp in front of Maa Saraswati and launched the program. They were welcomed in the ceremonial way with indian traditional kumkum tilak, aarti and Guard of honour by Scouts

and Guides. On the occasion, Principal Dr. Manoj Kumar Singh honored all the guests with a Tulsilsapling.

The Art and Craft Exhibition – 2021, was inaugurated by chief Guest Mr. Anil Kumar Singh, Chief Development Officer, District Gautam Budh Nagar, Mr. Shailendra Singh, District Social Welfare Officer, District Gautam Budh Nagar, Mr. Ayush Mangal, Vice Chairman Mangalmay Group of Institutions, Dr. Manoj Kumar Singh, Principal. A spectrum of colours blended with the creativity of the students have been put up on display at the Education Department. A variety of art works, crafts, 3D models, paintings, sketches, stamp printing, pastel colouring, water colour painting, collage work produced by students during the academic year has been exhibited to depict and promote their rich aesthetic sense.

## Students welcomed Guestsby Roli Tilak & Aarti

P.S.- All the preparations and arrangements for Scout and Guide Camp were done by event Co-ordinators- Dr.Murvi Singh Rathore, Mr. Yogesh Kumar

Report Submitted by Mr. Yogesh Kumar