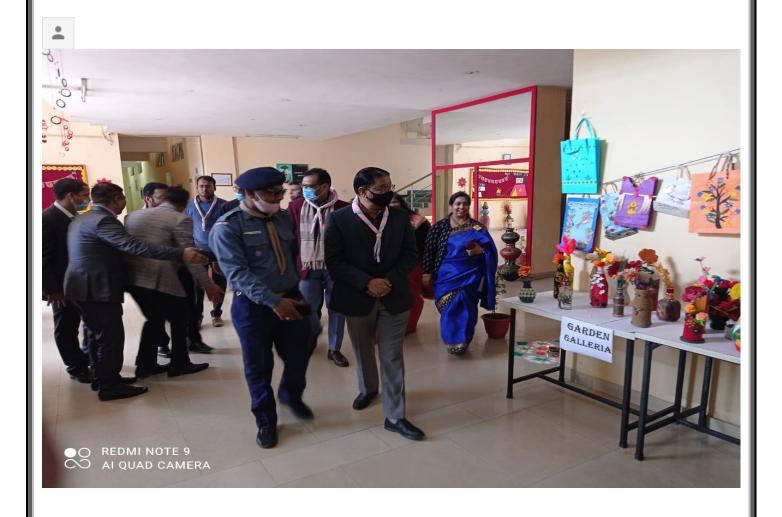

and Guides. On the occasion, Principal Dr. Manoj Kumar Singh honored all the guests with a Tulsilsapling.

The Art and Craft Exhibition – 2021, was inaugurated by chief Guest Mr. Anil Kumar Singh, Chief Development Officer, District Gautam Budh Nagar, Mr. Shailendra Singh, District Social Welfare Officer, District Gautam Budh Nagar, Mr. Ayush Mangal, Vice Chairman Mangalmay Group of Institutions, Dr. Manoj Kumar Singh, Principal. A spectrum of colours blended with the creativity of the students have been put up on display at the Education Department. A variety of art works, crafts, 3D models, paintings, sketches, stamp printing, pastel colouring, water colour painting, collage work produced by students during the academic year has been exhibited to depict and promote their rich aesthetic sense.