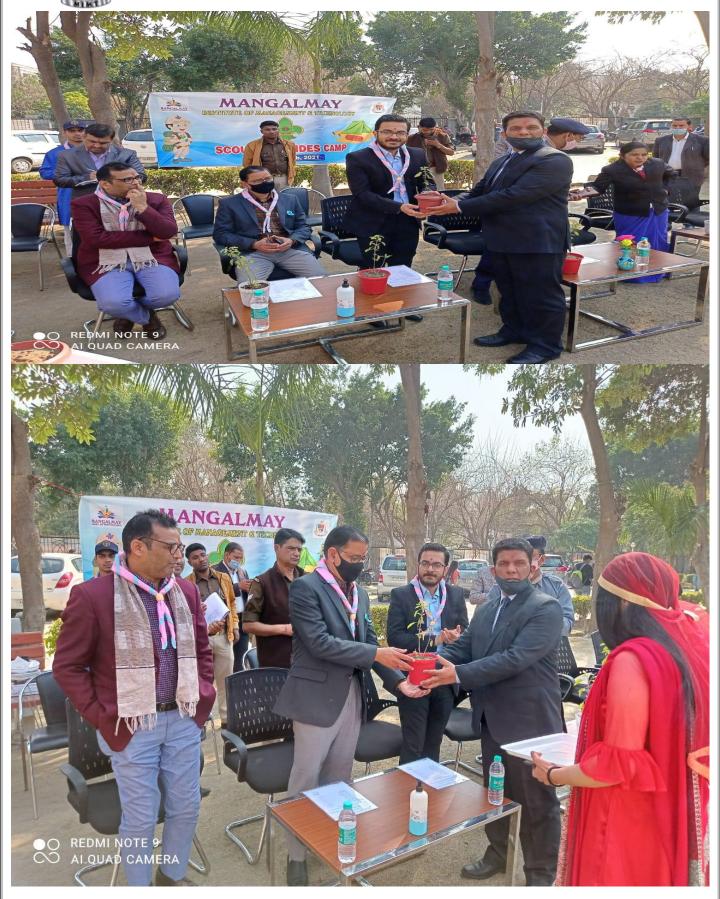

and Guides. On the occasion, Principal Dr. Manoj Kumar Singh honored all the guests with a Tulsilsapling.

The Art and Craft Exhibition – 2021, was inaugurated by chief Guest Mr. Anil Kumar Singh, Chief Development Officer, District Gautam Budh Nagar, Mr. Shailendra Singh, District Social Welfare Officer, District Gautam Budh Nagar, Mr. Ayush Mangal, Vice Chairman Mangalmay Group of Institutions, Dr. Manoj Kumar Singh, Principal. A spectrum of colours blended with the creativity of the students have been put up on display at the Education Department. A variety of art works, crafts, 3D models, paintings, sketches, stamp printing, pastel colouring, water colour painting, collage work produced by students during the academic year has been exhibited to depict and promote their rich aesthetic sense.