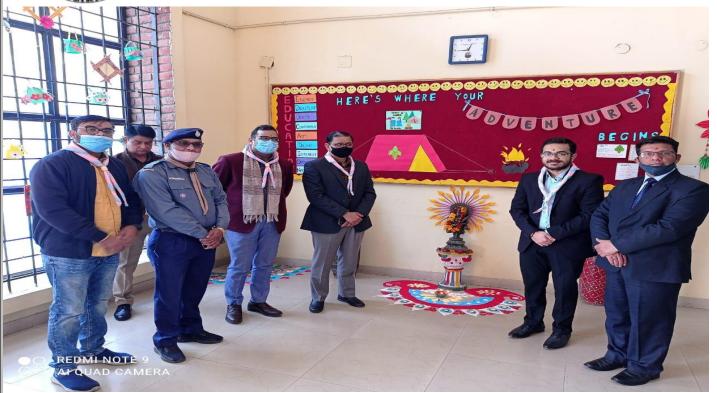

# ❖ Day 5 (5<sup>th</sup> Feb 2021)

On the closing ceremony the guests and esteemed dignitaries chief Guest Anil Kumar Singh Chief Development Officer District Gautam Budh Nagar, Mr. Shailendra Singh, District Social Welfare Officer, District Gautam Budh Nagar, Atul Mangal, Chairman Mangalmay Group of Institutions, Ayush Mangal, Vice Chairman Mangalmay Group of Institutions, Principal Dr. Manoj Kumar Singh, Shiv Kumar and Shaifali Gautam, Instructor Scout Guide lit the lamp in front of Maa Saraswati and launched the program. They were welcomed in the ceremonial way with indian traditional kumkum tilak, aarti and Guard of honour by Scouts

and Guides. On the occasion, Principal Dr. Manoj Kumar Singh honored all the guests with a Tulsilsapling.

The Art and Craft Exhibition – 2021, was inaugurated by chief Guest Mr. Anil Kumar Singh, Chief Development Officer, District Gautam Budh Nagar, Mr. Shailendra Singh, District Social Welfare Officer, District Gautam Budh Nagar, Mr. Ayush Mangal, Vice Chairman Mangalmay Group of Institutions, Dr. Manoj Kumar Singh, Principal. A spectrum of colours blended with the creativity of the students have been put up on display at the Education Department. A variety of art works, crafts, 3D models, paintings, sketches, stamp printing, pastel colouring, water colour painting, collage work produced by students during the academic year has been exhibited to depict and promote their rich aesthetic sense.