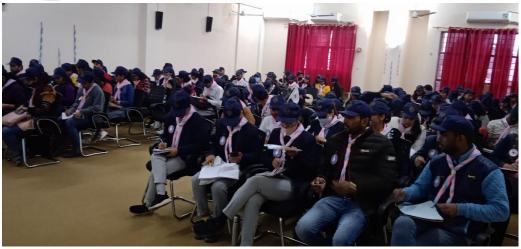

### **REPORT**

**Education Department** of Mangalmay Institution of Management Technology, Greater Noida organized Scout & Guide camp from 1<sup>st</sup> Feb 2021 to 5<sup>th</sup> Feb 2021, for the B.Ed, & B.A B.Ed. Students. Total 206 students participated in the camp as per the following schedule: -

# \* Day 1 (1st Feb 2021) INAUGURAL SESSION:

Five days Scout and Guide camp started with full fervor and vigour at MIMT.

The camp was organized under the guidance of Mr. Shiv Kumar and Ms. Shaifali Gautam (District Organizing Commissioner, Bharat Scouts & Guides Organization). Inaugural session of Scouts and Guides Camp has been started on 1stFeb, 2021 with the lamp lightening by Chairman Mr. Atul Mangal and Vice Chairman, Mr. Aayush Mangal and all the faculty members of Education Dept. Dr. Manoj Kumar Singh (Principal, Education Dept.) felicitated the officials with tulsi sapling. Mr. Aayush Mangal stressed in his address that the Scouts and Guides should always be ready to help others and think to go beyond.