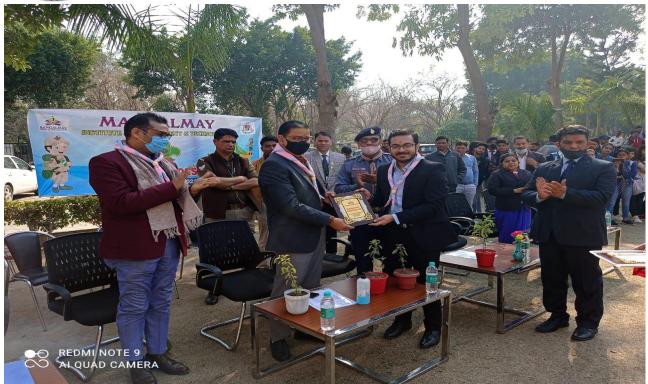

# ❖ Day 5 (5<sup>th</sup> Feb 2021)

On the closing ceremony the guests and esteemed dignitaries chief Guest Anil Kumar Singh Chief Development Officer District Gautam Budh Nagar, Mr. Shailendra Singh, District Social Welfare Officer, District Gautam Budh Nagar, Atul Mangal, Chairman Mangalmay Group of Institutions, Ayush Mangal, Vice Chairman Mangalmay Group of Institutions, Principal Dr. Manoj Kumar Singh, Shiv Kumar and Shaifali Gautam, Instructor Scout Guide lit the lamp in front of Maa Saraswati and launched the program. They were welcomed in the ceremonial way with indian traditional kumkum tilak, aarti and Guard of honour by Scouts

and Guides. On the occasion, Principal Dr. Manoj Kumar Singh honored all the guests with a Tulsilsapling.

The Art and Craft Exhibition – 2021, was inaugurated by chief Guest Mr. Anil Kumar Singh, Chief Development Officer, District Gautam Budh Nagar, Mr. Shailendra Singh, District Social Welfare Officer, District Gautam Budh Nagar, Mr. Ayush Mangal, Vice Chairman Mangalmay Group of Institutions, Dr. Manoj Kumar Singh, Principal. A spectrum of colours blended with the creativity of the students have been put up on display at the Education Department. A variety of art works, crafts, 3D models, paintings, sketches, stamp printing, pastel colouring, water colour painting, collage work produced by students during the academic year has been exhibited to depict and promote their rich aesthetic sense.