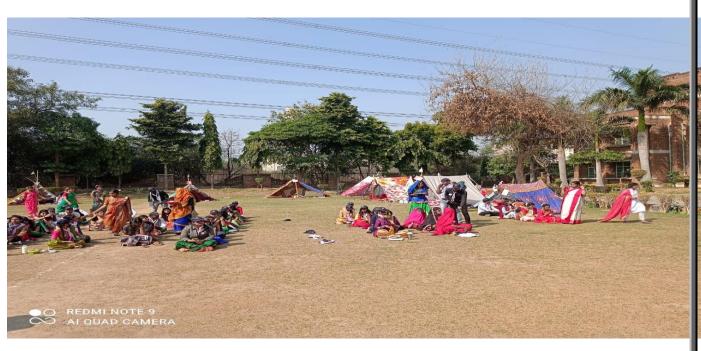

# ❖ Day 2 (2<sup>nd</sup> Feb 2021) ACTIVITIES SESSION:

2<sup>nd</sup> day Camp started with flag hoisting, scout& guide prayer and flag song. The students were indeed enlightened to learn about different knots, Tent Pitching, First Aid, Pyramids, Make stretchers etc. Mr. Shiv Kumar and Ms. Shaifali Gautam (Instructors) taught students about scout and Guide file for final Viva-Voce Exam. Scouts and Guides had some funny games also. students were divided in State wise toli members and they deputed a toli leader for each toli. After lunch break all the faculty members, students and instructors gathered in ground for flag hoisting, Students performed commands, flag song and National anthem with enthusiasm. The purpose of conducting such training camp was to make the student aware and always help others.

MIMT wrapped up on February 05, 2021 with great enthusiasm and zeal. The multihued assemblage of young minds, who actively represented their states in various competitions like cooking without fire, costume tent pitching, , group dance etc. succeeded in exhibiting their inner talents with flair and brilliance. In the magnificent span of five days, reward of excellence to the best of the talents was held on the finishing day. The program culminated on a happy note by the fun filled activities. Anil Singh inspired the students by singing the Mangal Anthem. Tera Mangal Mera Mangal Sabka Mangal wishes the students for performing well by singing the song. Shailendra Singh encouraged the girl students for their creative participation. The five days Scout and Guide camp ended with some very good long lasting memories and with the determination to be a part of the next year's event.