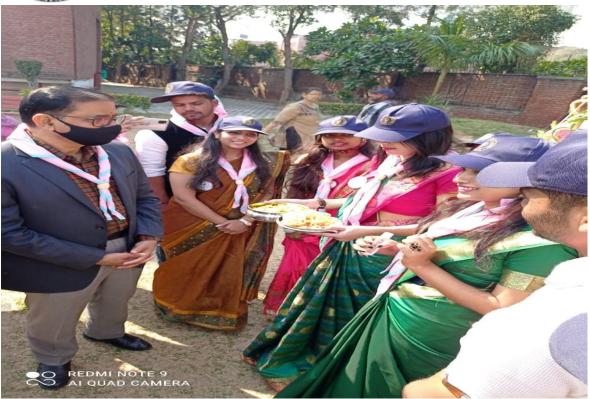

# ❖ Day 5 (5<sup>th</sup> Feb 2021)

On the closing ceremony the guests and esteemed dignitaries chief Guest Anil Kumar Singh Chief Development Officer District Gautam Budh Nagar, Mr. Shailendra Singh, District Social Welfare Officer, District Gautam Budh Nagar, Atul Mangal, Chairman Mangalmay Group of Institutions, Ayush Mangal, Vice Chairman Mangalmay Group of Institutions, Principal Dr. Manoj Kumar Singh, Shiv Kumar and Shaifali Gautam, Instructor Scout Guide lit the lamp in front of Maa Saraswati and launched the program. They were welcomed in the ceremonial way with indian traditional kumkum tilak, aarti and Guard of honour by Scouts

## Students welcomed Guestsby Roli Tilak & Aarti

P.S.- All the preparations and arrangements for Scout and Guide Camp were done by event Co-ordinators- Dr.Murvi Singh Rathore, Mr. Yogesh Kumar

Report Submitted by Mr. Yogesh Kumar