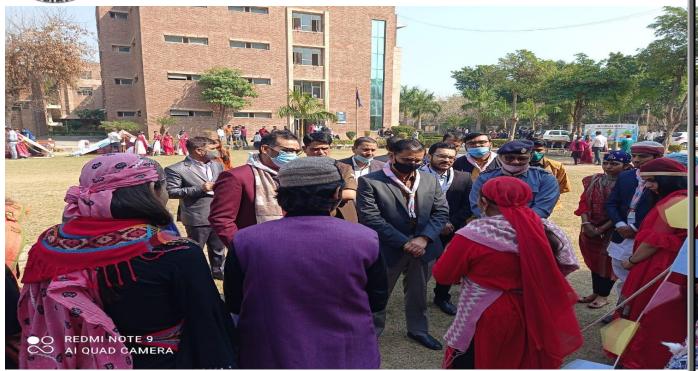

# \* Day 1 (1st Feb 2021) INAUGURAL SESSION:

Five days Scout and Guide camp started with full fervor and vigour at MIMT.

The camp was organized under the guidance of Mr. Shiv Kumar and Ms. Shaifali Gautam (District Organizing Commissioner, Bharat Scouts & Guides Organization). Inaugural session of Scouts and Guides Camp has been started on 1stFeb, 2021 with the lamp lightening by Chairman Mr. Atul Mangal and Vice Chairman, Mr. Aayush Mangal and all the faculty members of Education Dept. Dr. Manoj Kumar Singh (Principal, Education Dept.) felicitated the officials with tulsi sapling. Mr. Aayush Mangal stressed in his address that the Scouts and Guides should always be ready to help others and think to go beyond.

In the inaugural session Mr. Shiv Kumar (District Organising Commissioner) addressed the students and gave information about the camp and the relevance of the programme for future. Students were instructed about flag hoisting, Scout & Guide prayer, flag song and other rules of camp. Ms. Shaifali Gautam (District Organising Commissioner) also explained the various aspects of this camp to students for their social development.